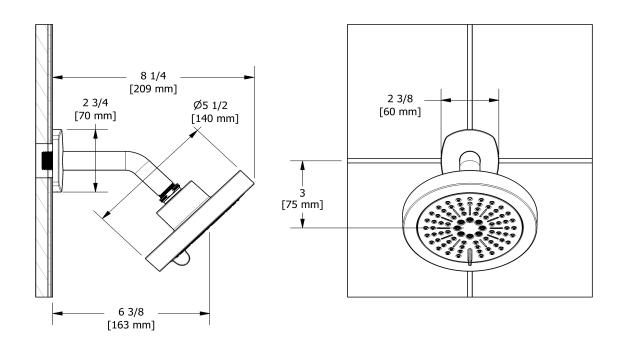

2-jet shower head with arm **396** 

# **Descriptions**

- Swivel
- Shower arm with Venty flange with set screw
- Scale-free
- 2 jets: luxurious, invigorating
- Six positions