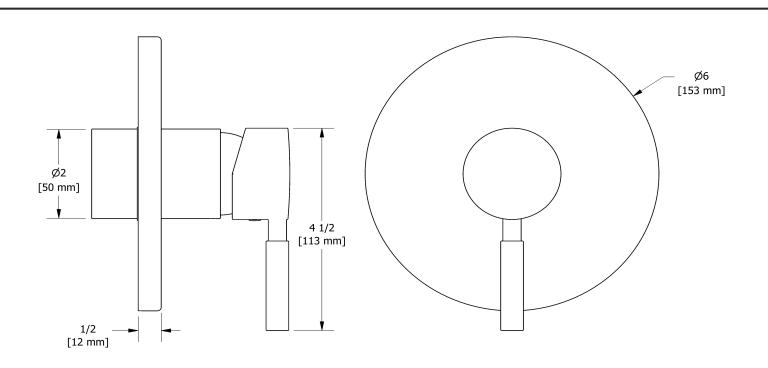

# **Specifications**

# **Descriptions**

- R51, R51-SPEX or R51-EX rough required to complete
- Ceramic cartridge and balancing spool with check valves
- Trim only
- Double action: flow and temperature control