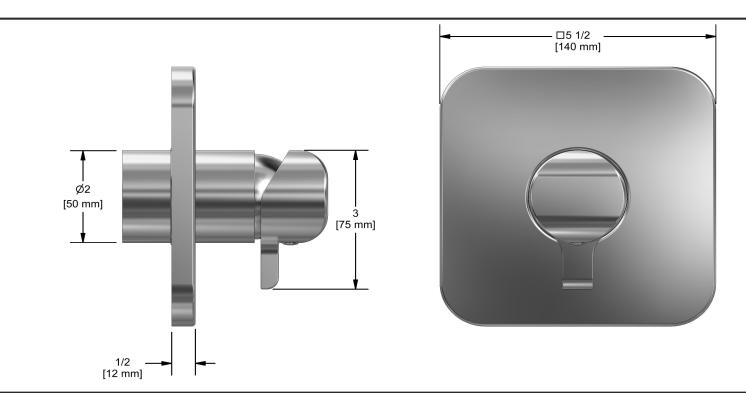

Type P (pressure balance) valve trim TSA51

## Descriptions

- Trim only
- · Ceramic cartridge and balancing spool with check valves
- Double action: flow and temperature control
- R51, R51-SPEX or R51-EX rough required to complete **Available colors**
- C : Chrome
- PN : Polished Nickel (PVD)