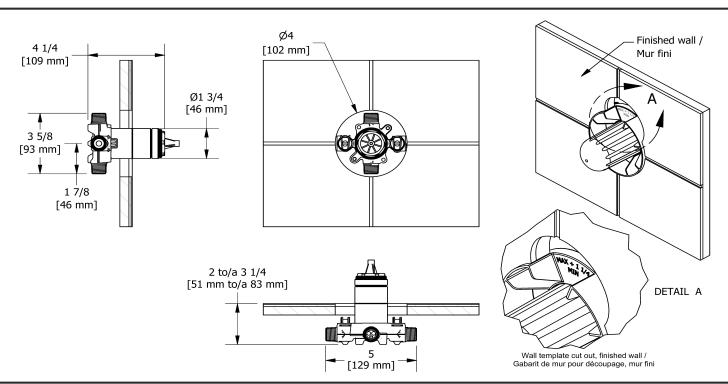

## **Descriptions**

- ½" outlet male NPT or sweat
- Service valves
- 1/2" inlet male NPT or sweat
- Test cap
- TXX51XX trim required to complete
- Rough only