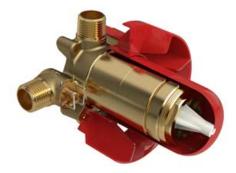

## **Descriptions**

- ½" outlet male NPT or sweat
- Service valves
- 1/2" inlet male NPT or sweat
- Test cap
- TXX51XX trim required to complete
- Rough only