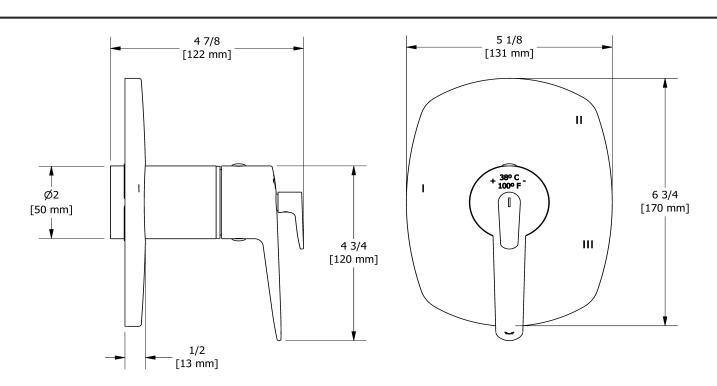

## **Specifications**

# **Descriptions**

- Trim only
- Thermostatic/pressure balance coaxial cartridge with check valves
- R45, R45-SPEX or R45-EX rough required to complete
- 6 positions (OFF, 1, 1 and 2, 2, 2 and 3, 3) share