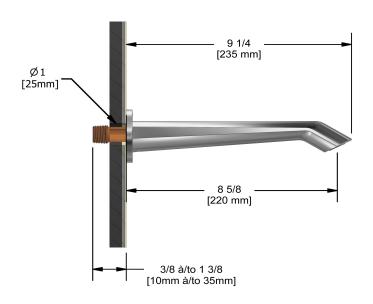

Wall-mount tub spout **VY80** 



# **Specifications**

# **Descriptions**

- ½" inlet male NPT
- Brass

## **Available colors**

• C : Chrome

### **Certifications**

- CSA B125.1
- ASME A112.18.1
- CMR248 Approval







#### Sizes, models and finishes may differ from thoses presented.

#### Warranty

This Riobel Inc. product you have purchased carries a Limited Lifetime Warranty on the chrome, PVD finish, blacks and all working parts and is guaranteed from the initial purchase date against all manufacturing defects. All other finishes, including plastic components, are guaranteed for one year. All electric and/or electronic parts are covered by a 5-year limited warranty. The warranty offered on our products will be honored only if the installation is performed by a certified master plumber.

#### **Customer Care**

Phone (800) 777 - 9762 | Email: customercare@houseofrohl.com | Website: houseofrohl.com/support/contact-us