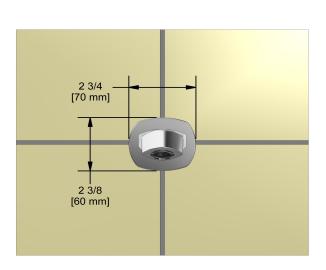

Wall-mount tub spout **VY80** 



# **Specifications**

# **Descriptions**

- ½" inlet male NPT
- Brass

## **Available colors**

• C : Chrome

### **Certifications**

- CSA B125.1
- ASME A112.18.1
- CMR248 Approval







#### Sizes, models and finishes may differ from thoses presented.

#### Warranty

This Riobel Inc. product you have purchased carries a Limited Lifetime Warranty on the chrome, PVD finish, blacks and all working parts and is guaranteed from the initial purchase date against all manufacturing defects. All other finishes, including plastic components, are guaranteed for one year. All electric and/or electronic parts are covered by a 5-year limited warranty. The warranty offered on our products will be honored only if the installation is performed by a certified master plumber.

#### **Customer Care**

Phone (800) 777 - 9762 | Email: customercare@houseofrohl.com | Website: houseofrohl.com/support/contact-us