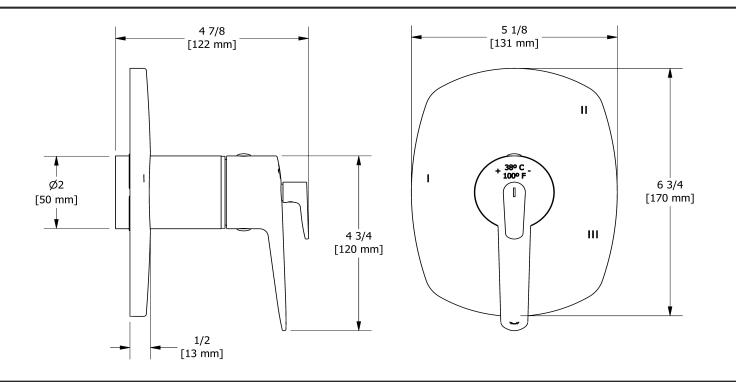

3-way Type T/P coaxial valve trim TVY45

## Descriptions

- Trim only
- Thermostatic/pressure balance coaxial cartridge with check valves
- R45, R45-SPEX or R45-EX rough required to complete
- 6 positions (OFF, 1, 1 and 2, 2, 2 and 3, 3) share