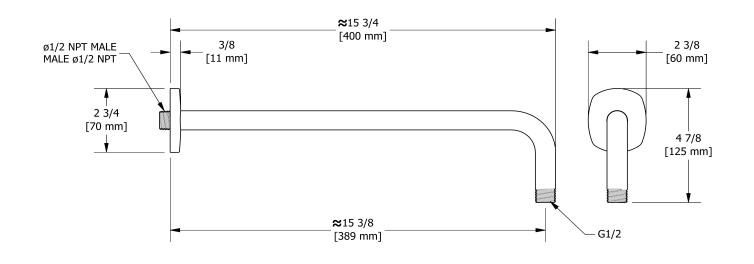

## **Descriptions**

- <sup>1</sup>/<sub>2</sub>" inlet male NPT
- Shower arm with Venty flange with set screw

## Available colors

 $\bullet \ C: Chrome$ 

40 cm (16") shower arm

594

Sizes, models and finishes may differ from thoses presented.