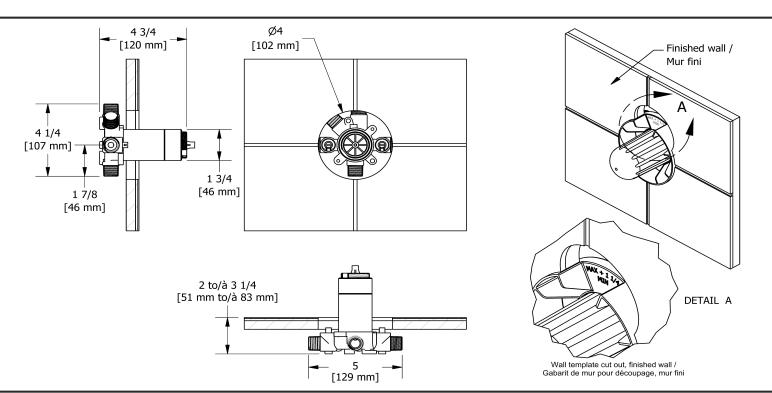

3-way Type T/P coaxial valve rough **R45** 

# **Descriptions**

- TXX45XX or TXX47XX trim required to complete
- ½" inlet male NPT or sweat
- Service valves
- Rough only
- Three ½" outlets male NPT or sweat
- Test cap