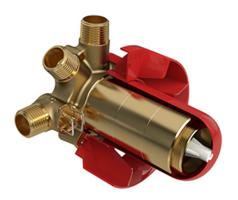

3-way Type T/P coaxial valve rough **R45** 

# **Descriptions**

- TXX45XX or TXX47XX trim required to complete
- ½" inlet male NPT or sweat
- Service valves
- Rough only
- Three ½" outlets male NPT or sweat
- Test cap