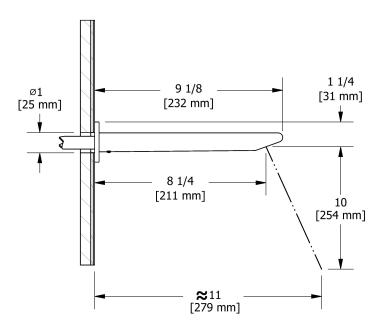

Wall-mount tub spout **FR80** 



## **Descriptions**

- ½" copper slip fit inlet
- Brass

## **Certifications**

- CSA B125.1
- ASME A112.18.1
- CMR248 Approval



**CUPC®** 





Sizes, models and finishes may differ from thoses presented.

## Warranty

This Riobel Inc. product you have purchased carries a Limited Lifetime Warranty on the chrome, PVD finish, blacks and all working parts and is guaranteed from the initial purchase date against all manufacturing defects. All other finishes, including plastic components, are guaranteed for one year. All electric and/or electronic parts are covered by a 5-year limited warranty. The warranty offered on our products will be honored only if the installation is performed by a certified master plumber.

## **Customer Care**

Phone (800) 777 - 9762 | Email: customercare@houseofrohl.com | Website: houseofrohl.com/support/contact-us