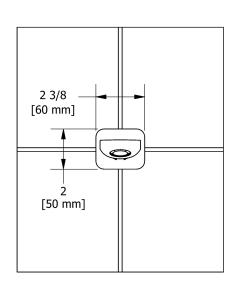

Wall-mount tub spout **FR80** 



## **Descriptions**

- ½" copper slip fit inlet
- Brass

## **Certifications**

- CSA B125.1
- ASME A112.18.1
- CMR248 Approval



**CUPC®** 





Sizes, models and finishes may differ from thoses presented.

## Warranty

This Riobel Inc. product you have purchased carries a Limited Lifetime Warranty on the chrome, PVD finish, blacks and all working parts and is guaranteed from the initial purchase date against all manufacturing defects. All other finishes, including plastic components, are guaranteed for one year. All electric and/or electronic parts are covered by a 5-year limited warranty. The warranty offered on our products will be honored only if the installation is performed by a certified master plumber.

## **Customer Care**

Phone (800) 777 - 9762 | Email: customercare@houseofrohl.com | Website: houseofrohl.com/support/contact-us