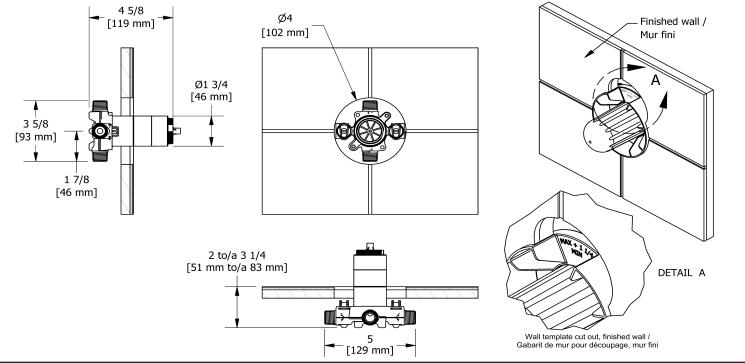

2-way Type T/P coaxial valve rough **R23** 

# Descriptions

- Test cap
- Service valves
- <sup>1</sup>/<sub>2</sub>" inlet male NPT or sweat
- Two <sup>1</sup>/<sub>2</sub>" outlets male NPT or sweat
- TXX23XX or TXX44XX trim required to complete
- Rough only
- Available colors