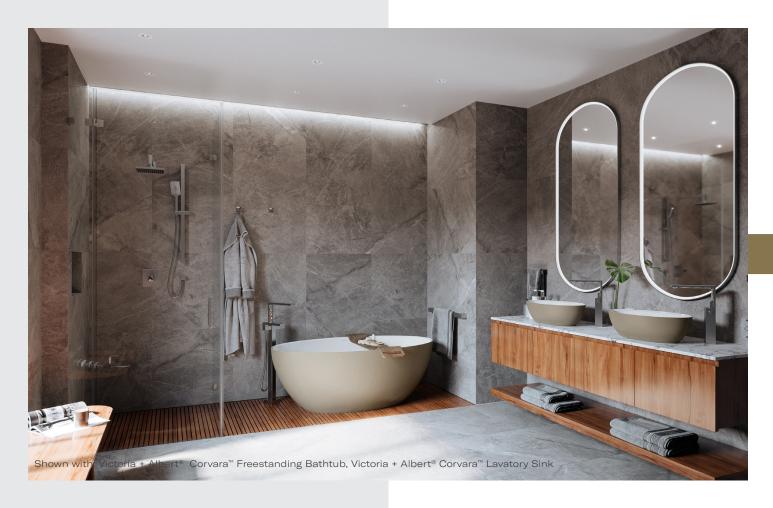

# REFLET™ BATH COLLECTION

The simple yet distinctive shape of the Reflet™ Collection is intended to reflect the contrast of water. The design encapsulates a soft wavy surface embedded within a rigid frame, balancing the elegance and the power of water in one single collection. This duality is enhanced through the combination of brushed and polished surfaces that conjure the myriad textures created by water as it sculpts, polishes and erodes the materials around it.

## REFLET™ BATH COLLECTION

# REFLET™ BATH COLLECTION