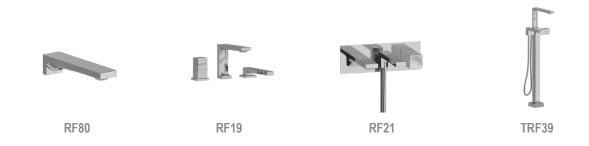

# REFLET™ BATH COLLECTION



The simple yet distinctive shape of the Reflet™ Collection is intended to reflect the contrast of water. The design encapsulates a soft wavy surface embedded within a rigid frame, balancing the elegance and the power of water in one single collection. This duality is enhanced through the combination of brushed and polished surfaces that conjure the myriad textures created by water as it sculpts, polishes and erodes the materials around it.

#### **AVAILABLE FINISHES**







Brushed Nickel



Brushed Chrome



BG Brushed



## REFLET™ BATH COLLECTION

### FAUCETS



### TUB FILLERS



## - SHOWER TRIMS -



## ACCESSORIES -





# REFLET™ BATH COLLECTION

## SHOWER CONFIGURATIONS -

#### PRESSURE BALANCE



#### 1/2" THERM & PRESSURE BALANCE



#### 3/4" THERM & PRESSURE BALANCE