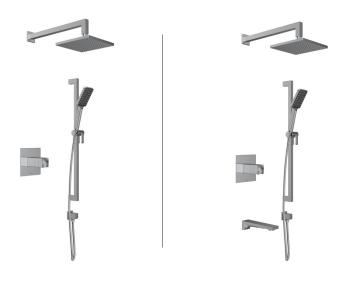

# REFLET™ BATH COLLECTION



The simple yet distinctive shape of the Reflet™ Collection is intended to reflect the contrast of water. The design encapsulates a soft wavy surface embedded within a rigid frame, balancing the elegance and the power of water in one single collection. This duality is enhanced through the combination of brushed and polished surfaces that conjure the myriad textures created by water as it sculpts, polishes and erodes the materials around it.

#### **AVAILABLE FINISHES**







Brushed Nickel



Brushed Chrome



BG Brushed



## REFLET™ BATH COLLECTION

### FAUCETS



### TUB FILLERS



## - SHOWER TRIMS -



## ACCESSORIES -





# REFLET™ BATH COLLECTION

## SHOWER CONFIGURATIONS -

#### PRESSURE BALANCE



#### 1/2" THERM & PRESSURE BALANCE



#### 3/4" THERM & PRESSURE BALANCE