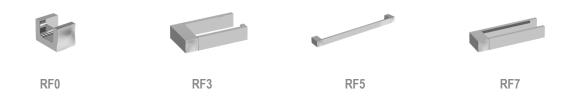

# REFLET™ BATH COLLECTION



The simple yet distinctive shape of the Reflet™ Collection is intended to reflect the contrast of water. The design encapsulates a soft wavy surface embedded within a rigid frame, balancing the elegance and the power of water in one single collection. This duality is enhanced through the combination of brushed and polished surfaces that conjure the myriad textures created by water as it sculpts, polishes and erodes the materials around it.

#### **AVAILABLE FINISHES**







Brushed Nickel



Brushed Chrome



BG Brushed



## REFLET™ BATH COLLECTION

### FAUCETS



### TUB FILLERS



## - SHOWER TRIMS -



## ACCESSORIES -





# REFLET™ BATH COLLECTION

## SHOWER CONFIGURATIONS -

#### PRESSURE BALANCE



#### 1/2" THERM & PRESSURE BALANCE



#### 3/4" THERM & PRESSURE BALANCE