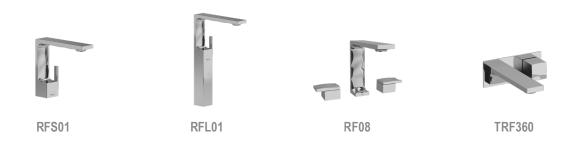

# REFLET™ BATH COLLECTION



The simple yet distinctive shape of the Reflet™ Collection is intended to reflect the contrast of water. The design encapsulates a soft wavy surface embedded within a rigid frame, balancing the elegance and the power of water in one single collection. This duality is enhanced through the combination of brushed and polished surfaces that conjure the myriad textures created by water as it sculpts, polishes and erodes the materials around it.

#### **AVAILABLE FINISHES**







Brushed Nickel



Brushed Chrome



BG Brushed



## REFLET™ BATH COLLECTION

### FAUCETS



### TUB FILLERS



## - SHOWER TRIMS -



## ACCESSORIES -





# REFLET™ BATH COLLECTION

## SHOWER CONFIGURATIONS -

#### PRESSURE BALANCE



#### 1/2" THERM & PRESSURE BALANCE



#### 3/4" THERM & PRESSURE BALANCE