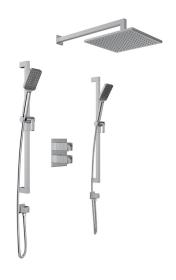

CTION



The simple yet distinctive shape of the Reflet™ Collection is intended to reflect the contrast of water. The design encapsulates a soft wavy surface embedded within a rigid frame, balancing the elegance and the power of water in one single collection. This duality is enhanced through the combination of brushed and polished surfaces that conjure the myriad textures created by water as it sculpts, polishes and erodes the materials around it.

#### **AVAILABLE FINISHES**







Brushed Nickel



Brushed Chrome



BG Brushed



## REFLET™ BATH COLLECTION

### FAUCETS



### TUB FILLERS



## - SHOWER TRIMS -



## ACCESSORIES -





# REFLET™ BATH COLLECTION

## SHOWER CONFIGURATIONS -

#### PRESSURE BALANCE



#### 1/2" THERM & PRESSURE BALANCE



#### 3/4" THERM & PRESSURE BALANCE