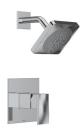

# REFLET™ BATH COLLECTION



The simple yet distinctive shape of the Reflet™ Collection is intended to reflect the contrast of water. The design encapsulates a soft wavy surface embedded within a rigid frame, balancing the elegance and the power of water in one single collection. This duality is enhanced through the combination of brushed and polished surfaces that conjure the myriad textures created by water as it sculpts, polishes and erodes the materials around it.

#### **AVAILABLE FINISHES**







Brushed Nickel



Brushed Chrome



BG Brushed



## REFLET™ BATH COLLECTION

### FAUCETS



### TUB FILLERS



## - SHOWER TRIMS -



## ACCESSORIES -





# REFLET™ BATH COLLECTION

## SHOWER CONFIGURATIONS -

#### PRESSURE BALANCE



#### 1/2" THERM & PRESSURE BALANCE



#### 3/4" THERM & PRESSURE BALANCE