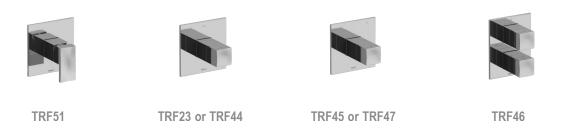

## SHOWER CONFIGURATIONS -

#### PRESSURE BALANCE

#### 1/2" THERM & PRESSURE BALANCE

#### 3/4" THERM & PRESSURE BALANCE