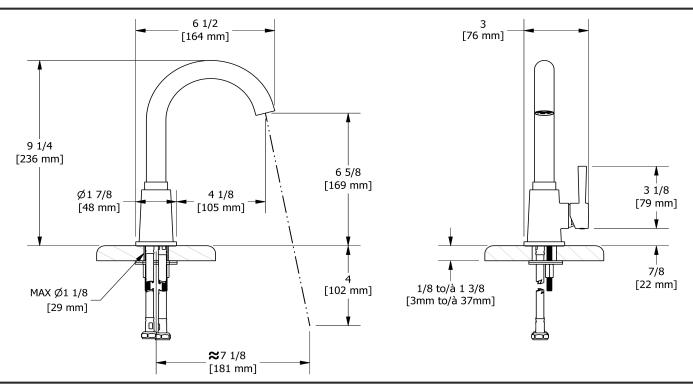

Single hole lavatory faucet **PAS01** 







# **Specifications**

## **Descriptions**

- Push drain
- 3/8" speedway compression
- Ceramic cartridge

### **Available colors**

- C : Chrome
- BN: Brushed Nickel (PVD)
- PN: Polished Nickel (PVD)

#### Available flows

- 5.7 L/min, 1.5 gpm (US) 60psi \*
- 1.9 L/min, 0.5 gpm (US) 60psi ( **PAS01-05** )
- 3.7 L/min, 1 gpm (US) 60psi ( **PAS01-10** )

\*EPA certification applicable to the indicated model only\*

#### **Certifications**

- CSA B125.1
- NSF/ANSI standard 61 and 372
- ASME A112.18.1
- CMR248 Approval
- ADA



Sizes, models and finishes may differ from thoses presented.

#### Warranty

This Riobel Inc. product you have purchased carries a Limited Lifetime Warranty on the chrome, PVD finish, blacks and all working parts and is guaranteed from the initial purchase date against all manufacturing defects. All other finishes, including plastic components, are guaranteed for one year. All electric and/or electronic parts are covered by a 5-year limited warranty. The warranty offered on our products will be honored only if the installation is performed by a certified master plumber.

#### **Customer Care**

Phone (800) 777 - 9762 | Email: customercare@houseofrohl.com | Website: houseofrohl.com/support/contact-us