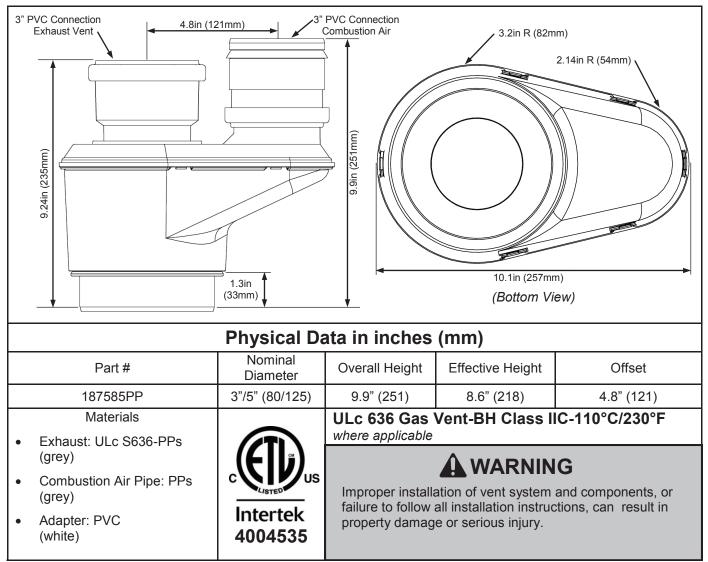

## Ubbink Concentric to Twin Pipe Adaptor - Condensing

- Rinnai has certified the Ubbink® 3"/5" to 3"/3" Concentric to Twin Pipe Adaptor (Figure 1) and other venting equipment to be used with the optional PVC/CPVC twin pipe venting system for both natural and propane units.
- For use on Rinnai REU-KB3237FFUD-US (RU98i) and REU-KB2530FFUD-US (RU80i) only.
- Ubbink Concentric to Twin Pipe Adaptor (above) is ULC S636 approved.
- Twin Pipe Adaptor is defaulted for 3" PVC but is adaptable to 4". The adaptor can be used with PVC/CPVC pipes, fittings and either the IPEX Concentric Vent Kit (CVK) Assembly (System 636), snorkel termination or tee termination.

## Ubbink® 3"/5" to 3"/3" Concentric to Twin Pipe Adaptor