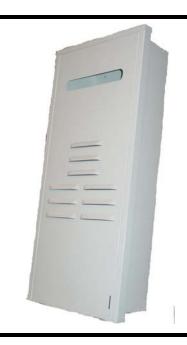

## For outdoor models:

RL94e • REU-VC2535WD-US

RL75e • REU-VC2528WD-US

V75e ● REU-VC2528W-US

V65e ● REU-VC2025W-US

Material: Steel - Galvanized and

**Powder Coated** 

Color: White

- ⇒ Protects the appliance from wind, weather, and unwanted adjustments
- Recesses the appliance into the wall
- Hides the appliance from view
- Drain holes located at the front of the box for improved draining capabilities in flush mounted installations.
- Wide front door flange design for easy flashing.
- Includes lock ring for increased security.
- Removable door allows easy access for servicing