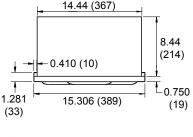

## Rinnai

## **RGB-25U-C Recess Box**



Dimensions: inches

(mm)



## For outdoor models:

RL94e • REU-VC2535WD-US

RL75e • REU-VC2528WD-US

V75e ● REU-VC2528W-US

V65e ● REU-VC2025W-US

Material: Steel - Galvanized and

**Powder Coated** 

Color: White

- ⇒ Protects the appliance from wind, weather, and unwanted adjustments
- Recesses the appliance into the wall
- Hides the appliance from view
- Drain holes located at the front of the box for improved draining capabilities in flush mounted installations.
- Wide front door flange design for easy flashing.
- Includes lock ring for increased security.
- Removable door allows easy access for servicing