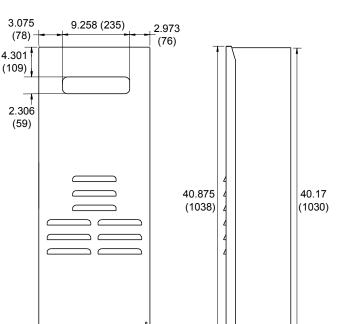

## Rinnai

## **RGB-25U-C Recess Box**



Dimensions: inches

(mm)



## For outdoor models:

RL94e • REU-VC2535WD-US

RL75e • REU-VC2528WD-US

V75e ● REU-VC2528W-US

V65e ● REU-VC2025W-US

Material: Steel - Galvanized and

**Powder Coated** 

Color: White

- ⇒ Protects the appliance from wind, weather, and unwanted adjustments
- Recesses the appliance into the wall
- Hides the appliance from view
- Drain holes located at the front of the box for improved draining capabilities in flush mounted installations.
- Wide front door flange design for easy flashing.
- Includes lock ring for increased security.
- Removable door allows easy access for servicing