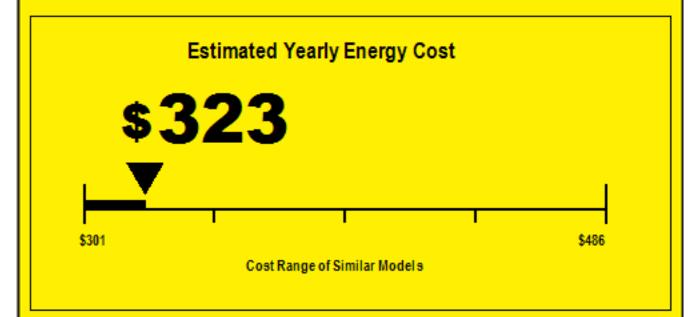

## ENERGYGUDE

Water Heater - Natural Gas

Capacity (first hour rating): 5.0 gallons

RINNAI CORPORATION Model REU-KB3237FFUD-US

**\$192** 

Cost Range of Similar Models

**158** 

therms

Estimated Yearly Energy Use