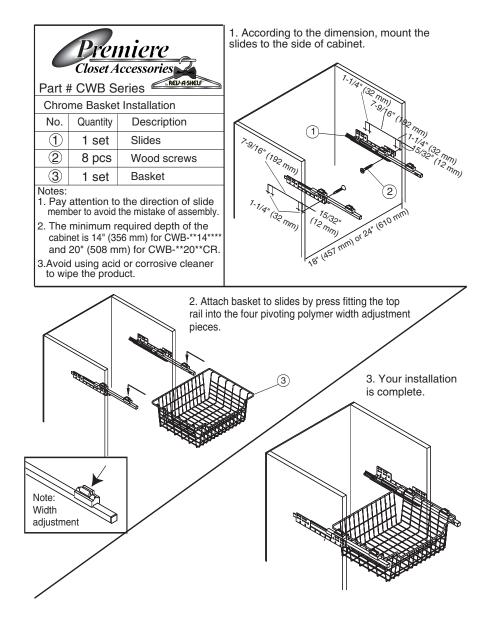

## Installation Instructions

We hope you enjoy your new closet accessories from Rev-A-Shelf. We pride ourselves in providing the best quality, service, and innovation in the industry. If you have any questions about our products, feel free to call our Customer Service Specialist at 800-626-1126.