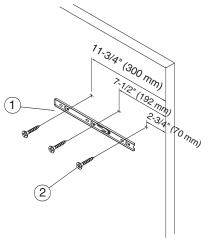

1. According to the dimension, mount the slide memeber to the side of cabinet.

3. Your installation is complete.

| Closet Accessories                                                                                                                                                                         | 1. According to the dimension, mount the slides to the side of cabinet. |
|--------------------------------------------------------------------------------------------------------------------------------------------------------------------------------------------|-------------------------------------------------------------------------|
| Part # TBC-14TCR                                                                                                                                                                           |                                                                         |
| Tie Belt Combo Rack Installation                                                                                                                                                           |                                                                         |
| No. Quantity Description                                                                                                                                                                   | 11-3/4" (300 mm)<br>>-1/2" (10                                          |
| 1 set Slides                                                                                                                                                                               | -100 mm                                                                 |
| 2 3 pcs Wood screws                                                                                                                                                                        | 1                                                                       |
| 3 1 set Tie Belt Combo Rack                                                                                                                                                                |                                                                         |
| ④   1 pc   Top Tray                                                                                                                                                                        | 1<br>300 mm<br>122 (192 mm)<br>233 (10 mm)<br>300 mm)                   |
| <ul><li>Notes:</li><li>1. Pay attention to the direction of slide member to avoid the mistake of assembly.</li><li>2. The minimum required depth of the cabinet is 14" (356 mm).</li></ul> | 2                                                                       |
| 3.Avoid using acid or corrosive cleaner to wipe the product.                                                                                                                               | ·                                                                       |
| 2. Connect Tie Belt Combo Rack with<br>the slide then place the Top Tray on<br>the frame.                                                                                                  | 3. Your installation is complete.                                       |