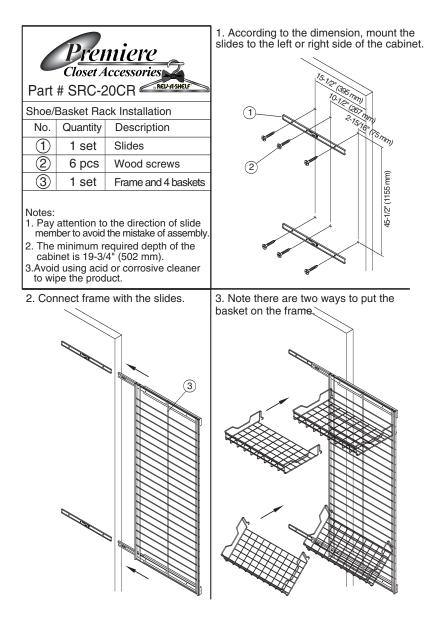

## Installation Instructions

We hope you enjoy your new closet accessories from Rev-A-Shelf. We pride ourselves in providing the best quality, service, and innovation in the industry. If you have any questions about our products, feel free to call our Customer Service Specialist at 800-626-1126.