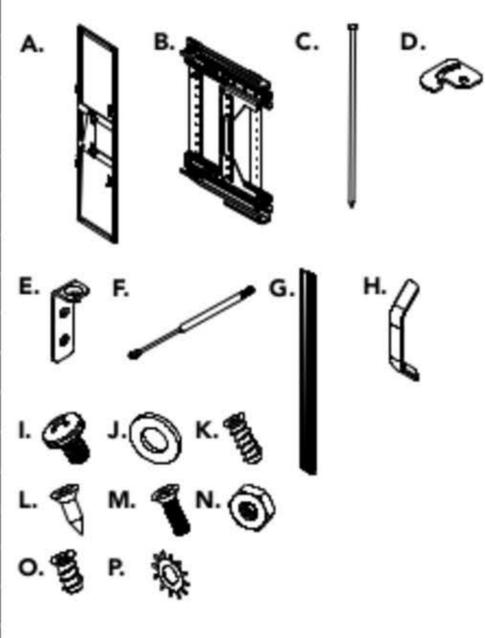

12400 Earl Jones Way Louisville, KY 40299 rev-a-shelf.com Customer Service: 800-626-1126

**INSTALLATION INSTRUCTIONS** 