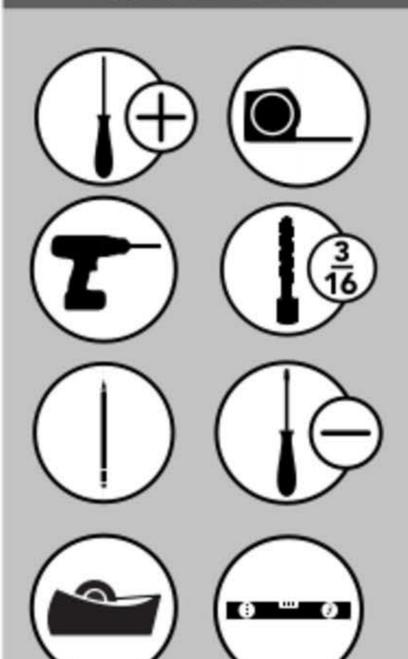

12400 Earl Jones Way Louisville, KY 40299 rev-a-shelf.com Customer Service: 800-626-1126









**INSTALLATION INSTRUCTIONS** 

# **CLOSET PULL OUT MIRROR**

#### TOOLS REQUIRED:



### **ESTIMATED ASSEMBLY TIME:**

## **30 MIN**

#### CARE AND MAINTENANCE:

Clean with a damp cloth and wipe parts dry. Keep all chemicals away from gas spring piston rod.

WATCH TUTORIALS OF OUR PRODUCTS BEING INSTALLED



WWW.REV-A-SHELF.COM/VIDEOS



| Parts List |                                     |     |
|------------|-------------------------------------|-----|
| No.        | Description                         | Qty |
| Α          | Mirror Assembly                     | 1   |
| В          | Slide Frame Assembly                | 1   |
| С          | Hinge Pin                           | 1   |
| D          | Hinge Stop                          | 1   |
| Е          | L Bracket                           | 1   |
| F          | Gas Spring                          | 1   |
| G