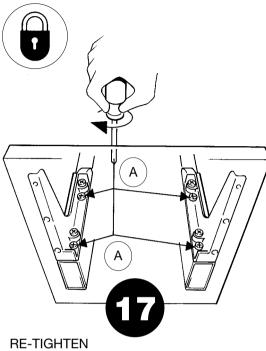

TO RAISE DOOR, LOOSEN ATTACHMENT SCREWS (A) AND TIGHTEN ADJUST-MENT SCREWS (B). TO LEVEL DOOR, RAISE LOW SIDE ONLY UNTIL DOOR IS LEVEL.

ATTACHMENT SCREWS (A).

INSTALL SNAP ON COVER OVER ATTA-CHMENT AND ADJUSTMENT SCREWS. REMOVING THE UNIT