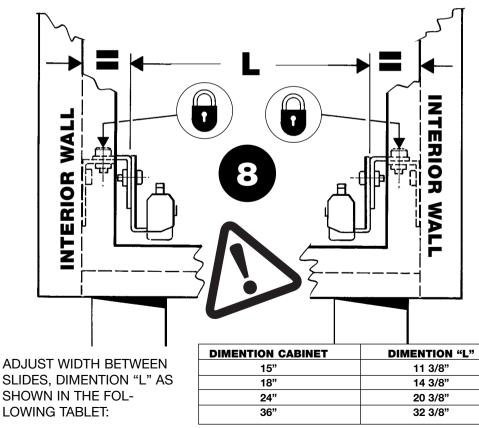

## BOTTOM APPLICATION

- 1. Fix Brackets to slides
- 2. Fix slides to bottom cabinet referring to template

Next Step GO TO PAGE 13

Next Step GO TO PAGE 9

JOIN SIDE MOUNT ANGLES (A) AND (B) AS SHOWN