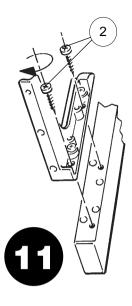

## BOTTOM APPLICATION

- 1. Fix Brackets to slides
- 2. Fix slides to bottom cabinet referring to template

Next Step GO TO PAGE 13

Next Step GO TO PAGE 9

JOIN SIDE MOUNT ANGLES (A) AND (B) AS SHOWN