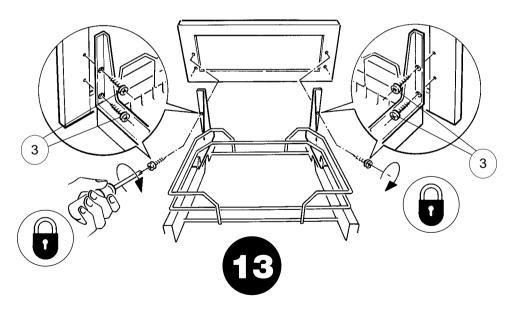

## FRONT DOOR WITH HINGES

INSTALL RECTANGULAR COVER OVER ALLUMINIUM SLIDE COVER

FRONT DOOR APPLIED TO PULL-OUT BASKET

ATTACH BASKET WITH BRACKETS TO CABINET DOOR. BE SURE UNIT IS CENTERED SIDE TO SIDE AND AT THE PROPER HEIGHT TO ALLOW PROPER OVERHANG OF DOOR AT TOP AND BOTTOM.

WITH SLIDES IN CLOSED POSITION, SET UNIT ON SLIDES AND PUSH IN AS FAR AS IT WILL GO. THIS WILL ENGAGE LOCK ON TO SLIDES.

Adjusting The Front Door

WHEREAS TO TILT TOP OF DOOR OUT, LOOSEN ATTACHMENT SCREWS (A), TIGH-TEN BACK ADJUSTMENT SCREWS (B)