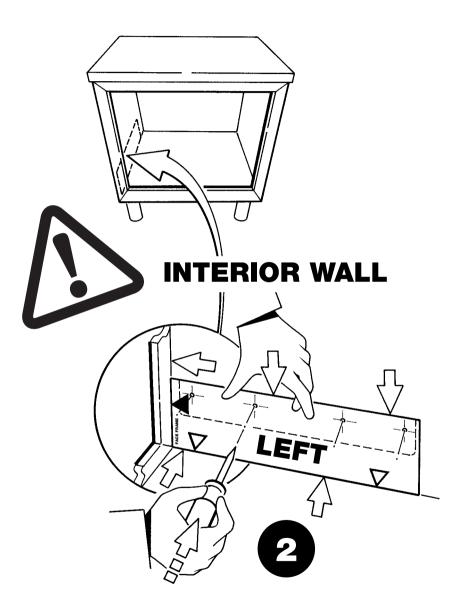

## BOTTOM APPLICATION

- 1. Fix Brackets to slides
- 2. Fix slides to bottom cabinet referring to template

Next Step GO TO PAGE 13

Next Step GO TO PAGE 9

JOIN SIDE MOUNT ANGLES (A) AND (B) AS SHOWN