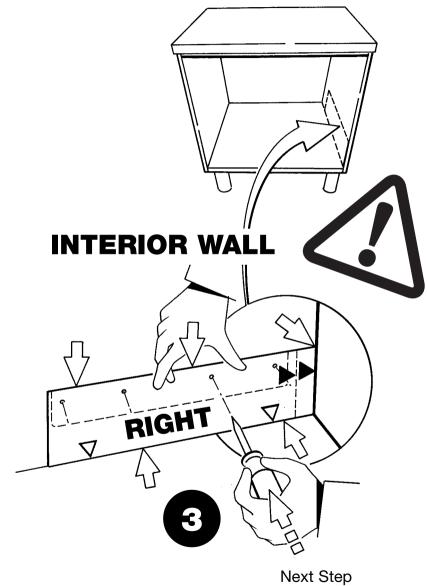

## BOTTOM APPLICATION

- 1. Fix Brackets to slides
- 2. Fix slides to bottom cabinet referring to template

Next Step GO TO PAGE 13

Next Step GO TO PAGE 9

JOIN SIDE MOUNT ANGLES (A) AND (B) AS SHOWN