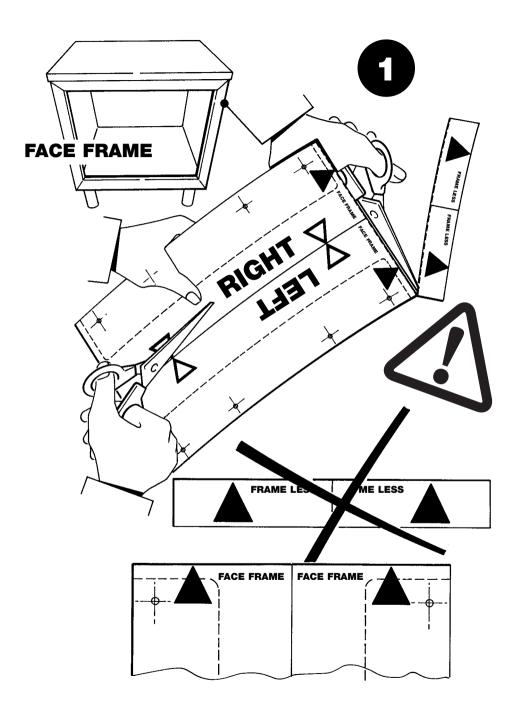

## BOTTOM APPLICATION

- 1. Fix Brackets to slides
- 2. Fix slides to bottom cabinet referring to template

Next Step GO TO PAGE 13

Next Step GO TO PAGE 9

JOIN SIDE MOUNT ANGLES (A) AND (B) AS SHOWN