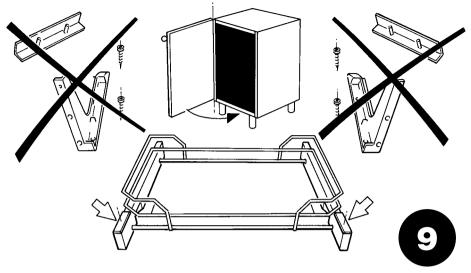

## BOTTOM APPLICATION

- 1. Fix Brackets to slides
- 2. Fix slides to bottom cabinet referring to template

Next Step GO TO PAGE 13

Next Step GO TO PAGE 9

JOIN SIDE MOUNT ANGLES (A) AND (B) AS SHOWN