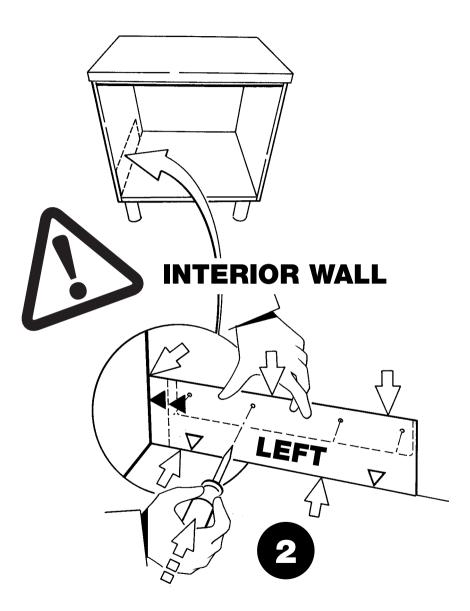

## BOTTOM APPLICATION

- 1. Fix Brackets to slides
- 2. Fix slides to bottom cabinet referring to template

Next Step GO TO PAGE 13

Next Step GO TO PAGE 9

JOIN SIDE MOUNT ANGLES (A) AND (B) AS SHOWN