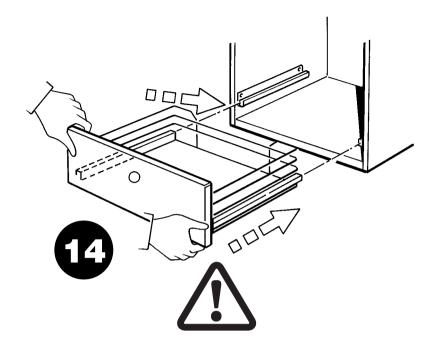

PULL UP THE UNIT NO MORE THAN 1/3 OF THE DEPTH (7" APPROX.)

| Note: |  |
|-------|--|
|       |  |
|       |  |
|       |  |
|       |  |
|       |  |
|       |  |
|       |  |
|       |  |
|       |  |
|       |  |
|       |  |
|       |  |
|       |  |
|       |  |
|       |  |
|       |  |
|       |  |
|       |  |
|       |  |
|       |  |
|       |  |
|       |  |