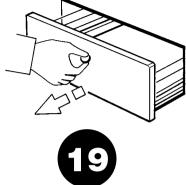

TO RAISE DOOR, LOOSEN ATTACHMENT SCREWS (A) AND TIGHTEN ADJUST-MENT SCREWS (B). TO LEVEL DOOR, RAISE LOW SIDE ONLY UNTIL DOOR IS LEVEL.

ATTACHMENT SCREWS (A).

INSTALL SNAP ON COVER OVER ATTA-CHMENT AND ADJUSTMENT SCREWS. REMOVING THE UNIT

PULL UP THE UNIT NO MORE THAN 1/3 OF THE DEPTH (7" APPROX.)

| Note: |  |
|-------|--|
|       |  |
|       |  |
|       |  |
|       |  |
|       |  |
|       |  |
|       |  |
|       |  |
|       |  |
|       |  |
|       |  |
|       |  |
|       |  |
|       |  |
|       |  |
|       |  |
|       |  |
|       |  |
|       |  |
|       |  |
|       |  |
|       |  |