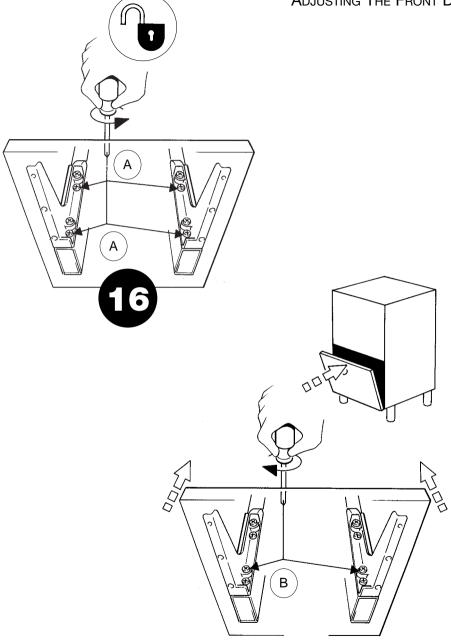

WITH SLIDES IN CLOSED POSITION, SET UNIT ON SLIDES AND PUSH IN AS FAR AS IT WILL GO. THIS WILL ENGAGE LOCK ON TO SLIDES.

Adjusting The Front Door

WHEREAS TO TILT TOP OF DOOR OUT, LOOSEN ATTACHMENT SCREWS (A), TIGH-TEN BACK ADJUSTMENT SCREWS (B)

TO RAISE DOOR, LOOSEN ATTACHMENT SCREWS (A) AND TIGHTEN ADJUST-MENT SCREWS (B). TO LEVEL DOOR, RAISE LOW SIDE ONLY UNTIL DOOR IS LEVEL.

ATTACHMENT SCREWS (A).

INSTALL SNAP ON COVER OVER ATTA-CHMENT AND ADJUSTMENT SCREWS. REMOVING THE UNIT