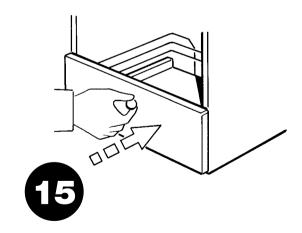

PULL UP THE UNIT NO MORE THAN 1/3 OF THE DEPTH (7" APPROX.)

| Note: |  |
|-------|--|
|       |  |
|       |  |
|       |  |
|       |  |
|       |  |
|       |  |
|       |  |
|       |  |
|       |  |
|       |  |
|       |  |
|       |  |
|       |  |
|       |  |
|       |  |
|       |  |
|       |  |
|       |  |
|       |  |
|       |  |
|       |  |
|       |  |