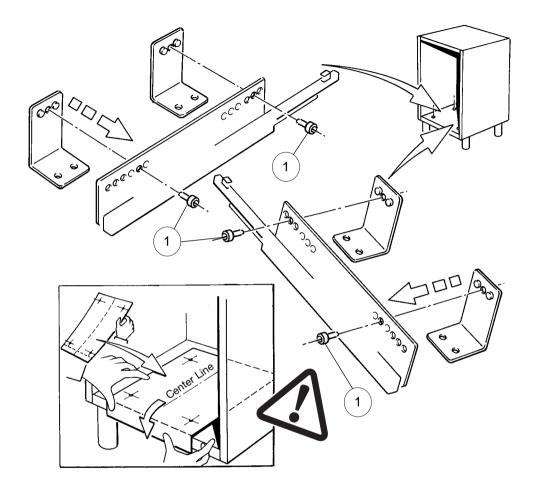

## BOTTOM APPLICATION

- 1. Fix Brackets to slides
- 2. Fix slides to bottom cabinet referring to template

Next Step GO TO PAGE 13

Next Step GO TO PAGE 9

JOIN SIDE MOUNT ANGLES (A) AND (B) AS SHOWN