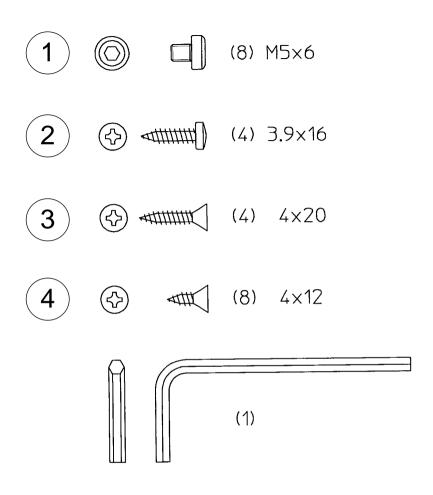

2409 Plantside Drive Jeffersontown, Kentucky 40299 Phone: 1-800-626-1126 (toll free) www.rev-a-shelf.com