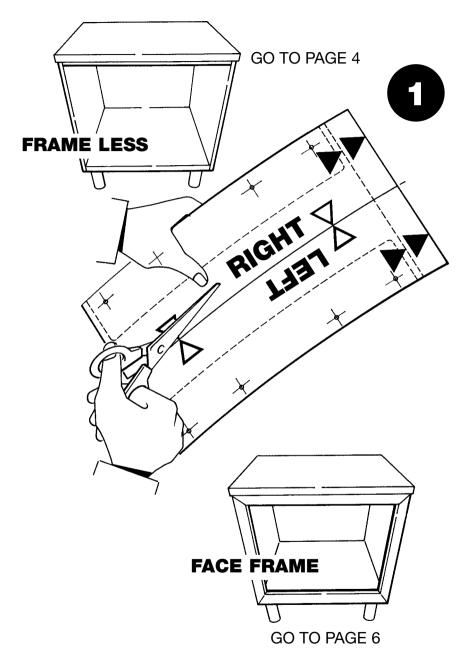

## BOTTOM APPLICATION

- 1. Fix Brackets to slides
- 2. Fix slides to bottom cabinet referring to template

Next Step GO TO PAGE 13

Next Step GO TO PAGE 9

JOIN SIDE MOUNT ANGLES (A) AND (B) AS SHOWN