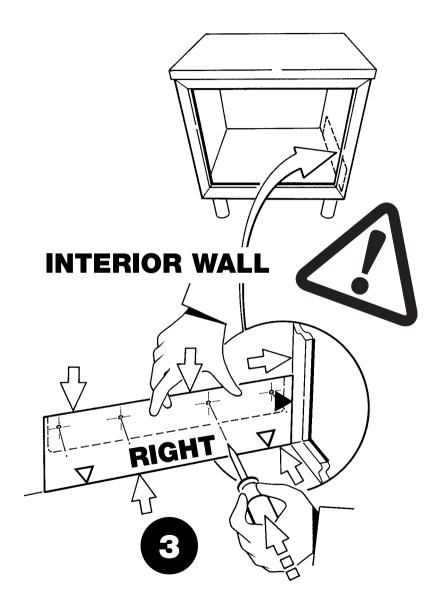

## BOTTOM APPLICATION

- 1. Fix Brackets to slides
- 2. Fix slides to bottom cabinet referring to template

Next Step GO TO PAGE 13

Next Step GO TO PAGE 9

JOIN SIDE MOUNT ANGLES (A) AND (B) AS SHOWN