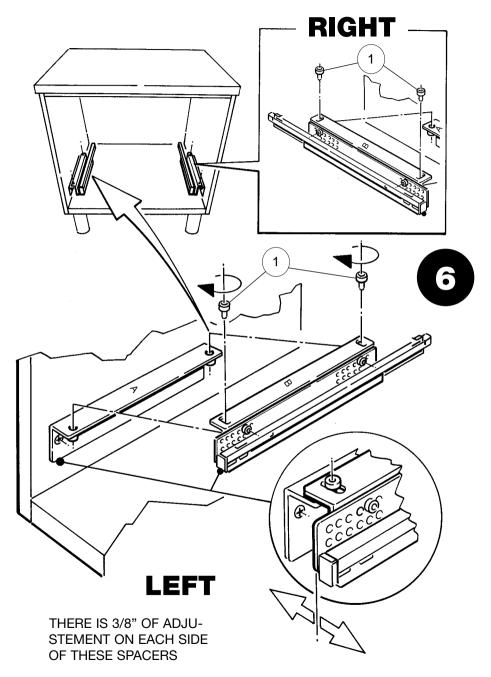

## BOTTOM APPLICATION

- 1. Fix Brackets to slides
- 2. Fix slides to bottom cabinet referring to template

Next Step GO TO PAGE 13

Next Step GO TO PAGE 9

JOIN SIDE MOUNT ANGLES (A) AND (B) AS SHOWN