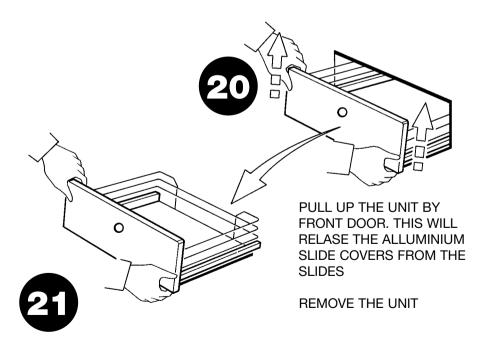

TO RAISE DOOR, LOOSEN ATTACHMENT SCREWS (A) AND TIGHTEN ADJUST-MENT SCREWS (B). TO LEVEL DOOR, RAISE LOW SIDE ONLY UNTIL DOOR IS LEVEL.

ATTACHMENT SCREWS (A).

INSTALL SNAP ON COVER OVER ATTA-CHMENT AND ADJUSTMENT SCREWS. REMOVING THE UNIT