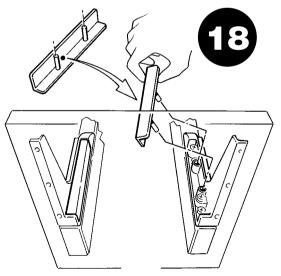

WITH SLIDES IN CLOSED POSITION, SET UNIT ON SLIDES AND PUSH IN AS FAR AS IT WILL GO. THIS WILL ENGAGE LOCK ON TO SLIDES.

Adjusting The Front Door

WHEREAS TO TILT TOP OF DOOR OUT, LOOSEN ATTACHMENT SCREWS (A), TIGH-TEN BACK ADJUSTMENT SCREWS (B)

TO RAISE DOOR, LOOSEN ATTACHMENT SCREWS (A) AND TIGHTEN ADJUST-MENT SCREWS (B). TO LEVEL DOOR, RAISE LOW SIDE ONLY UNTIL DOOR IS LEVEL.

ATTACHMENT SCREWS (A).

INSTALL SNAP ON COVER OVER ATTA-CHMENT AND ADJUSTMENT SCREWS. REMOVING THE UNIT