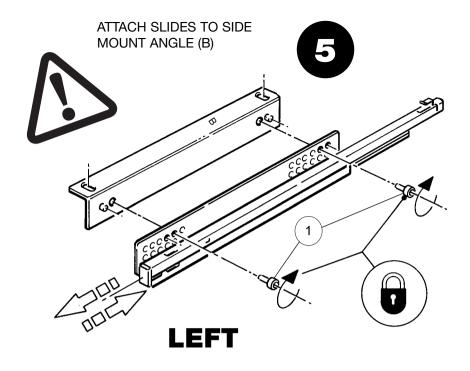

## BOTTOM APPLICATION

- 1. Fix Brackets to slides
- 2. Fix slides to bottom cabinet referring to template

Next Step GO TO PAGE 13

Next Step GO TO PAGE 9

JOIN SIDE MOUNT ANGLES (A) AND (B) AS SHOWN