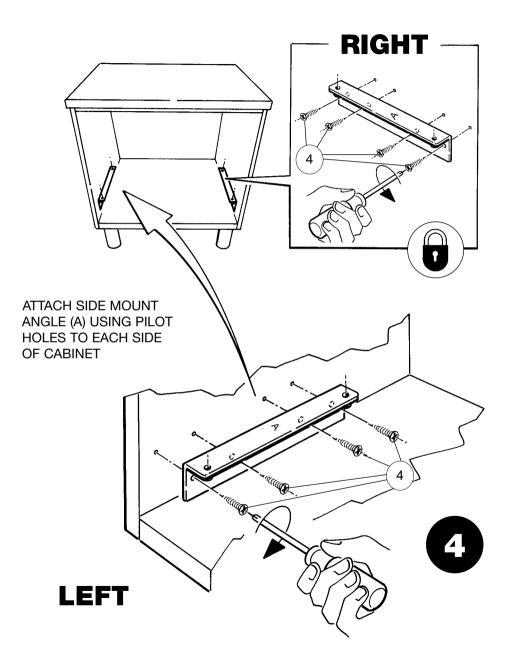

## BOTTOM APPLICATION

- 1. Fix Brackets to slides
- 2. Fix slides to bottom cabinet referring to template

Next Step GO TO PAGE 13

Next Step GO TO PAGE 9

JOIN SIDE MOUNT ANGLES (A) AND (B) AS SHOWN