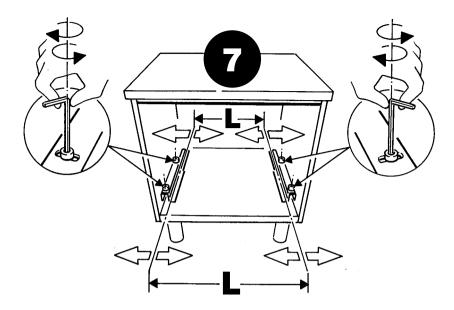

## BOTTOM APPLICATION

- 1. Fix Brackets to slides
- 2. Fix slides to bottom cabinet referring to template

Next Step GO TO PAGE 13

Next Step GO TO PAGE 9

JOIN SIDE MOUNT ANGLES (A) AND (B) AS SHOWN