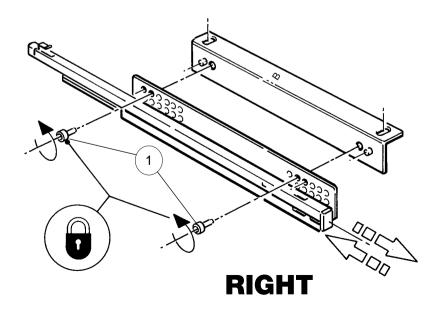

## BOTTOM APPLICATION

- 1. Fix Brackets to slides
- 2. Fix slides to bottom cabinet referring to template

Next Step GO TO PAGE 13

Next Step GO TO PAGE 9

JOIN SIDE MOUNT ANGLES (A) AND (B) AS SHOWN