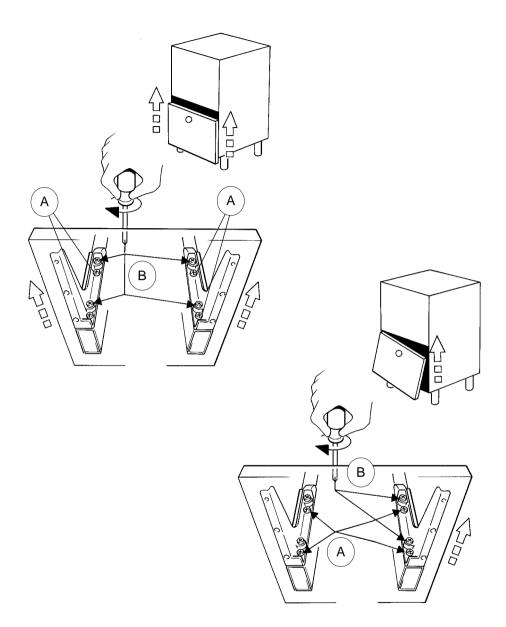

WITH SLIDES IN CLOSED POSITION, SET UNIT ON SLIDES AND PUSH IN AS FAR AS IT WILL GO. THIS WILL ENGAGE LOCK ON TO SLIDES.

Adjusting The Front Door

WHEREAS TO TILT TOP OF DOOR OUT, LOOSEN ATTACHMENT SCREWS (A), TIGH-TEN BACK ADJUSTMENT SCREWS (B)

TO RAISE DOOR, LOOSEN ATTACHMENT SCREWS (A) AND TIGHTEN ADJUST-MENT SCREWS (B). TO LEVEL DOOR, RAISE LOW SIDE ONLY UNTIL DOOR IS LEVEL.

ATTACHMENT SCREWS (A).

INSTALL SNAP ON COVER OVER ATTA-CHMENT AND ADJUSTMENT SCREWS. REMOVING THE UNIT