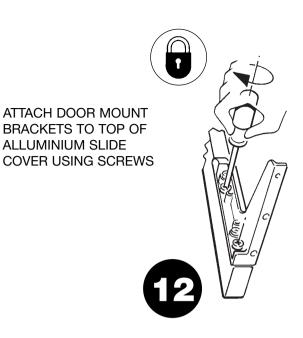

## FRONT DOOR WITH HINGES

INSTALL RECTANGULAR COVER OVER ALLUMINIUM SLIDE COVER

FRONT DOOR APPLIED TO PULL-OUT BASKET

ATTACH BASKET WITH BRACKETS TO CABINET DOOR. BE SURE UNIT IS CENTERED SIDE TO SIDE AND AT THE PROPER HEIGHT TO ALLOW PROPER OVERHANG OF DOOR AT TOP AND BOTTOM.