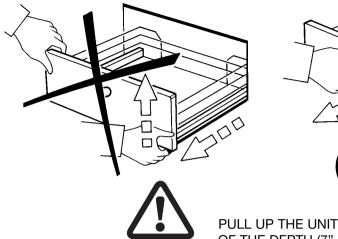

TO RAISE DOOR, LOOSEN ATTACHMENT SCREWS (A) AND TIGHTEN ADJUST-MENT SCREWS (B). TO LEVEL DOOR, RAISE LOW SIDE ONLY UNTIL DOOR IS LEVEL.

ATTACHMENT SCREWS (A).

INSTALL SNAP ON COVER OVER ATTA-CHMENT AND ADJUSTMENT SCREWS. REMOVING THE UNIT

PULL UP THE UNIT NO MORE THAN 1/3 OF THE DEPTH (7" APPROX.)

| Note: |  |
|-------|--|
|       |  |
|       |  |
|       |  |
|       |  |
|       |  |
|       |  |
|       |  |
|       |  |
|       |  |
|       |  |
|       |  |
|       |  |
|       |  |
|       |  |
|       |  |
|       |  |
|       |  |
|       |  |
|       |  |
|       |  |
|       |  |
|       |  |