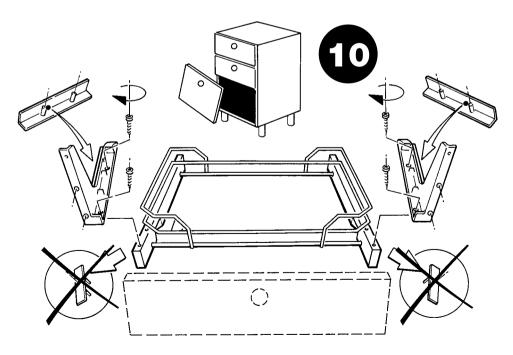

## BOTTOM APPLICATION

- 1. Fix Brackets to slides
- 2. Fix slides to bottom cabinet referring to template

Next Step GO TO PAGE 13

Next Step GO TO PAGE 9

JOIN SIDE MOUNT ANGLES (A) AND (B) AS SHOWN