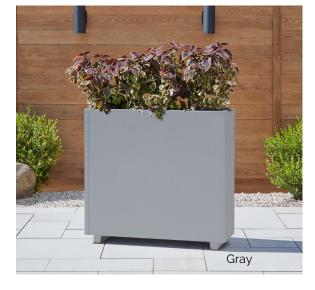

## Pacifica Tall Planter (180) / Pacifica Long Planter (181)

Made of durable galvanneal-coated steel in the USA, the Pacifica Planters are suitable for indoors or outdoors to creatively showcase your favorite botanicals. The galvannealed finish increases resistance to scratching and other types of coating damage and provides outstanding corrosion resistance. Available in a textured graphite or gray finish.

GRAY (GRY)

TEXTURED GRAPHITE (TGR)

Due to differences in monitor resolutions, actual color may differ from photo

180-181