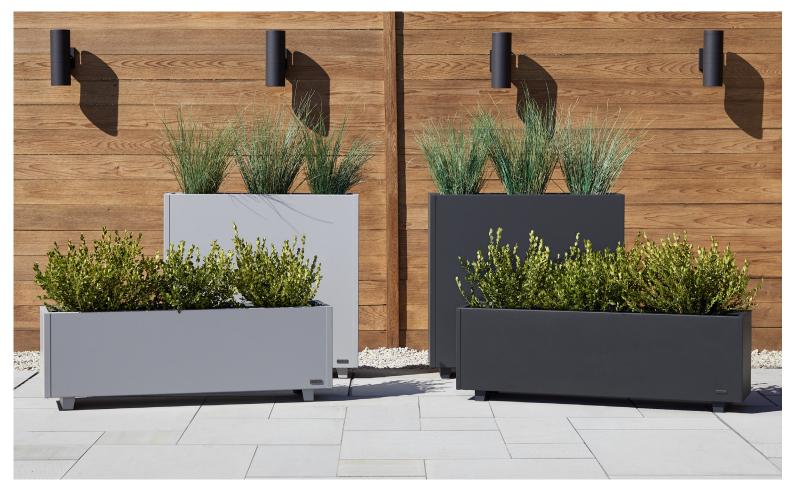

## Pacifica Tall Planter (180) / Pacifica Long Planter (181)

Made of durable galvanneal-coated steel in the USA, the Pacifica Planters are suitable for indoors or outdoors to creatively showcase your favorite botanicals. The galvannealed finish increases resistance to scratching and other types of coating damage and provides outstanding corrosion resistance. Available in a textured graphite or gray finish.

- · Crafted in the USA by our skilled team of artisans
- Made of steel
- · Suitable for indoor or outdoor use
- Includes one planter with six drainage holes
- Black casters sold separately in a set of four (204-BLK)
- Rust and weather resistant
- 50 lb weight limit
- Interior capacity: 2.75 cu ft (180), 4.67 cu ft (181)
- 1 year limited warranty

## **Product Dimensions:**

180: 36"L x 12.125"W x 34.25"H; 67 lb 181: 48"L x 12"W x 18"H; 46 lb