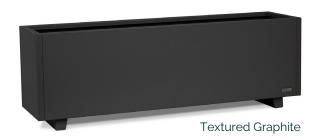

## Pacifica Tall Planter (180) / Pacifica Long Planter (181)

Made of durable galvanneal-coated steel in the USA, the Pacifica Planters are suitable for indoors or outdoors to creatively showcase your favorite botanicals. The galvannealed finish increases resistance to scratching and other types of coating damage and provides outstanding corrosion resistance. Available in a textured graphite or gray finish.

GRAY (GRY)

TEXTURED GRAPHITE (TGR)

Due to differences in monitor resolutions, actual color may differ from photo

180-181