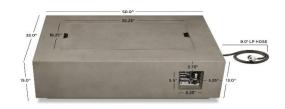

Available in Mist Gray (C9813LP-MGRY)

| DIMENSIONS / WEIGHT |                         |  |  |
|---------------------|-------------------------|--|--|
| Fire Pit Dimensions | 50" L x 32" W x 15" H   |  |  |
| Fire Pit Weight     | 118 lbs                 |  |  |
| Burn Pan Dimensions | 36.25" x 18.25" x 4.25" |  |  |

| Shipping Dimensions - Box 1               | 54" x 39" x 22.25" |  |
|-------------------------------------------|--------------------|--|
| Shipping Weight - Box 1                   | 186 lbs            |  |
|                                           |                    |  |
| Additional Dimensions                     |                    |  |
| Additional Dimensions  LP Gas Hose Length | 9 feet             |  |