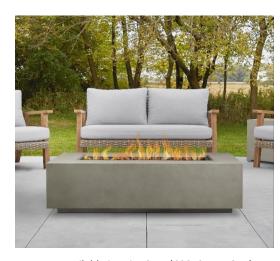

Available in Mist Gray (C9813LP-MGRY)

| DIMENSIONS / WEIGHT |                         |  |  |
|---------------------|-------------------------|--|--|
| Fire Pit Dimensions | 50" L x 32" W x 15" H   |  |  |
| Fire Pit Weight     | 118 lbs                 |  |  |
| Burn Pan Dimensions | 36.25" x 18.25" x 4.25" |  |  |

Available in Weathered Slate (C9813LP-WSLT)