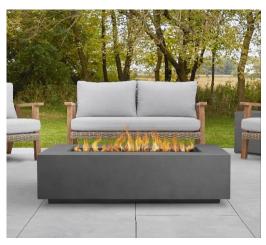

Available in Mist Gray (C9813LP-MGRY)

| DIMENSIONS / WEIGHT |                         |  |  |
|---------------------|-------------------------|--|--|
| Fire Pit Dimensions | 50" L x 32" W x 15" H   |  |  |
| Fire Pit Weight     | 118 lbs                 |  |  |
| Burn Pan Dimensions | 36.25" x 18.25" x 4.25" |  |  |

Available in Weathered Slate (C9813LP-WSLT)