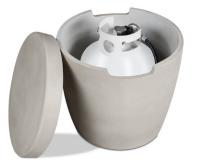

Optional Tank Cover (133) Shown in fog

131 - 132

Product Dimensions: 131: Med. - 38"Dia. x 14"H (est. 225 lb) 132: Large - 42"Dia. x 16"H (est. 275 lb) Shipping Dimensions:

131: 48"L x 48"W x 23.75"H (est. 389 lb) 132: 48"L x 48"W x 23.75"H (est. 540 lb) Burner Info: