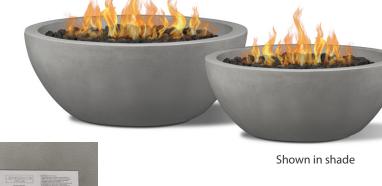

## **Eldora Fire Bowls**

The Eldora Fire Bowl has a natural finish and a timeless style that blends easily into existing backyard or patio settings. Our reliable brass burner system produces a full, bright flame and is available in propane or natural gas. Choose from a fog or shade color and complement the fire bowl with a matching propane tank cover and protective lid. Available in a medium or large size.

Optional Tank Cover (133) Shown in fog

131 - 132

Product Dimensions: 131: Med. - 38"Dia. x 14"H (est. 225 lb) 132: Large - 42"Dia. x 16"H (est. 275 lb) Shipping Dimensions:

131: 48"L x 48"W x 23.75"H (est. 389 lb) 132: 48"L x 48"W x 23.75"H (est. 540 lb) Burner Info: