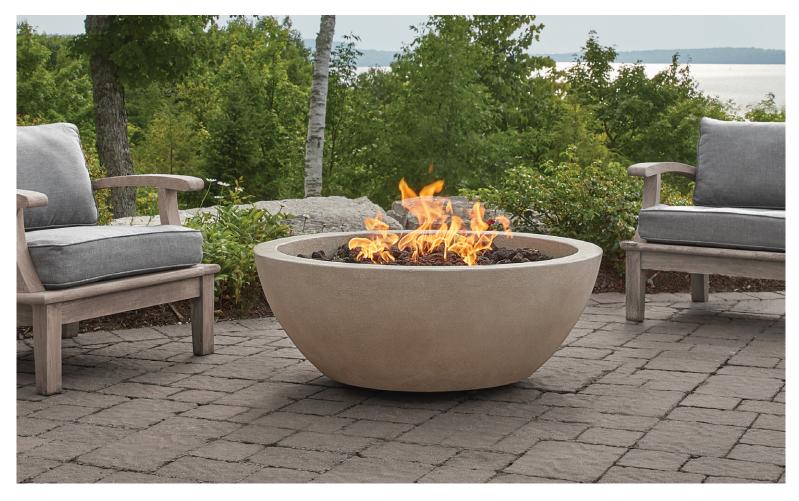

## **Eldora Fire Bowls**

The Eldora Fire Bowl has a natural finish and a timeless style that blends easily into existing backyard or patio settings. Our reliable brass burner system produces a full, bright flame and is available in propane or natural gas. Choose from a fog or shade color and complement the fire bowl with a matching propane tank cover and protective lid. Available in a medium or large size.

- Handmade in the USA by our skilled team of artisans.
- Made of ultra-durable glass fiber reinforced concrete (GFRC).
- Heat, weather, and rust resistant.
- Offering our tallest, brightest, and fullest flame.
- Propane with natural gas option, sold separately.
- Includes protective cover, lava rock, and 10' LP hose with regulator.
- Limited lifetime warranty on burner tube and nozzles and 5-year limited warranty on concrete body.

- Brass burner made in the USA.
- Heat output: 60,000 BTUs.
- 4-12 hour burn time (high/low) for 20 lb tank.
- $\bullet$  Key valve and match-lit ignition.

Burner and bo Standards Ass

FOG (FOG)

SHADE (SHD)