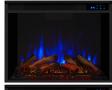

The VividFlame Infrared Electric Firebox sets a new benchmark in LED flame technology. Developed by Real Flame® to offer unparalleled flame realism and brightness, this infrared firebox mimics the look of a real fire, but does not require a chimney or vents and plugs into a standard outlet for convenient set up. Features include sleek touch controls and dynamic glowing embers.

#### **Technical Information:**

- Heat output: 4,780 BTUs
- Heating power: 120V/60Hz, 1500W, 12.5 amps
- Constructed of powder coated steel
- Includes remote control, mounting brackets, hardware and 79" power cord with lay flat plug
- Designed to be used with Real Flame® mantels
- Not intended to be mounted or trimmed in. Access to back of unit and air flow is required
- Adjustable thermostat settings: 71, 75, 78, 82, 86, 99 °F (22, 24, 26, 28, 30, 37 °C)
- Provides supplemental heat for up to 1,000 sq ft
- Thermostat turns off when desired temperature is reached
- Turn heat option off to enjoy heatless flames year-round
- Multiple flame colors: orange, red-orange, white, blue, blue-white, and multicolor
- Five flame brightness levels
- Various timer intervals ranging from 10 minutes to 9 hours
- Plugs into a standard outlet
- Thermal overload protection
- CSA and FCC certified
- 1 year limited warranty