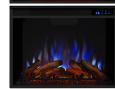

The VividFlame Infrared Electric Firebox sets a new benchmark in LED flame technology. Developed by Real Flame® to offer unparalleled flame realism and brightness, this infrared firebox mimics the look of a real fire, but does not require a chimney or vents and plugs into a standard outlet for convenient set up. Features include sleek touch controls and dynamic glowing embers.

#### **Technical Information:**

- Heat output: 4,780 BTUs
- Heating power: 120V/60Hz, 1500W, 12.5 amps
- Constructed of powder coated steel
- Includes remote control, mounting brackets, hardware and 79" power cord with lay flat plug
- Designed to be used with Real Flame® mantels
- Not intended to be mounted or trimmed in. Access to back of unit and air flow is required
- Adjustable thermostat settings: 71, 75, 78, 82, 86, 99 °F (22, 24, 26, 28, 30, 37 °C)
- Provides supplemental heat for up to 1,000 sq ft
- Thermostat turns off when desired temperature is reached
- Turn heat option off to enjoy heatless flames year-round
- Multiple flame colors: orange, red-orange, white, blue, blue-white, and multicolor
- Five flame brightness levels
- Various timer intervals ranging from 10 minutes to 9 hours
- Plugs into a standard outlet
- Thermal overload protection
- CSA and FCC certified
- 1 year limited warranty

## Electric Firebox