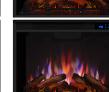

The VividFlame Infrared Electric Firebox sets a new benchmark in LED flame technology. Developed by Real Flame® to offer unparalleled flame realism and brightness, this infrared firebox mimics the look of a real fire, but does not require a chimney or vents and plugs into a standard outlet for convenient set up. Features include sleek touch controls and dynamic glowing embers.

#### **Technical Information:**

- Heat output: 4,780 BTUs
- Heating power: 120V/60Hz, 1500W, 12.5 amps
- Constructed of powder coated steel
- Includes remote control, mounting brackets, hardware and 79" power cord with lay flat plug
- Designed to be used with Real Flame® mantels
- Not intended to be mounted or trimmed in. Access to back of unit and air flow is required
- Adjustable thermostat settings: 71, 75, 78, 82, 86, 99 °F (22, 24, 26, 28, 30, 37 °C)
- Provides supplemental heat for up to 1,000 sq ft
- Thermostat turns off when desired temperature is reached
- Turn heat option off to enjoy heatless flames year-round
- Multiple flame colors: orange, red-orange, white, blue, blue-white, and multicolor
- Five flame brightness levels
- Various timer intervals ranging from 10 minutes to 9 hours
- Plugs into a standard outlet
- Thermal overload protection
- CSA and FCC certified
- 1 year limited warranty

## Electric Firebox