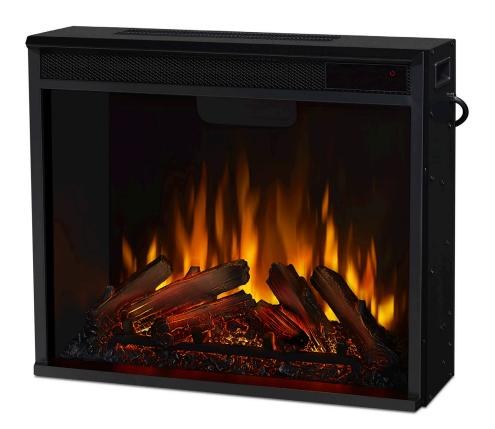

The VividFlame Infrared Electric Firebox sets a new benchmark in LED flame technology. Developed by Real Flame® to offer unparalleled flame realism and brightness, this infrared firebox mimics the look of a real fire, but does not require a chimney or vents and plugs into a standard outlet for convenient set up. Features include sleek touch controls and dynamic glowing embers.

# 4199

### **Assembled Dimensions:**

- 23.375"L x 8.75" W x 19.875"H; 31lbs

#### **Technical Information:**

- Heat output: 4,780 BTUs
- Heating power: 120V/60Hz, 1500W, 12.5 amps
- Constructed of powder coated steel
- Includes remote control, mounting brackets, hardware and 79" power cord with lay flat plug
- Designed to be used with Real Flame® mantels
- Not intended to be mounted or trimmed in. Access to back of unit and air flow is required
- Adjustable thermostat settings: 71, 75, 78, 82, 86, 99 °F (22, 24, 26, 28, 30, 37 °C)
- Provides supplemental heat for up to 1,000 sq ft
- Thermostat turns off when desired temperature is reached
- Turn heat option off to enjoy heatless flames year-round
- Multiple flame colors: orange, red-orange, white, blue, blue-white, and multicolor
- Five flame brightness levels
- Various timer intervals ranging from 10 minutes to 9 hours
- Plugs into a standard outlet
- Thermal overload protection
- CSA and FCC certified
- 1 year limited warranty