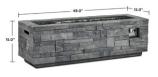

### Assembled Dimensions:

### -48" L x 15" W x 15" H; 100 lbs.

- **Technical Information:**
- 65,000 BTU burner, CSA Certified. Burns up to 6 hours (high setting) or up to 20 hours (low)
- Includes: Painted fiber-concrete fire pit, leveling feet, black glass filler, protective vinyl cover, and Natural Gas conversion kit
- 1 year limited warranty. Basic assembly required
- Must be converted to Natural Gas by a Certified Gas Technician. External hose is required for connection to Natural Gas source. © Copyright Real Flame 2018 (021918)