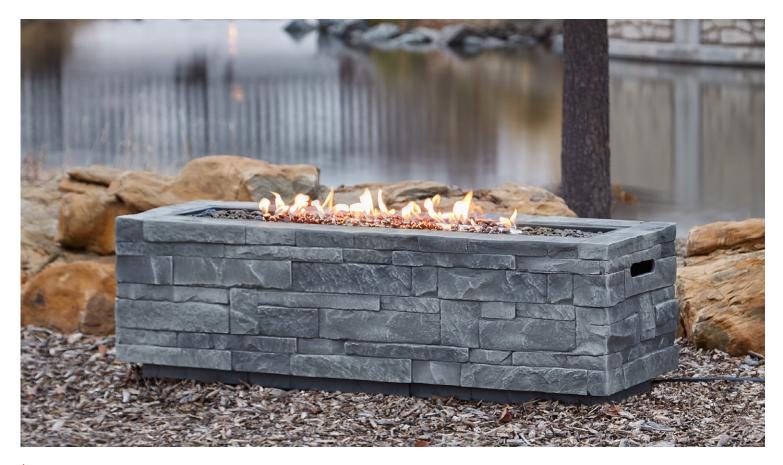

## Gray Ledgestone Fire Table 🔗 real**flame**'

The Ledgestone Rectangle Propane fire pit is a beautiful outdoor fire table. The detailed fiber-cast concrete stone construction will impress you and your guests for years. Ideal in multiple outdoor settings, it will provide you with a igenerous amount of heat, with a burner that generate 65,000 BTUs. Perfect for any summer night or crisp fall day! Fire pit includes fire pit, black glass filler, leveling feet, protective vinyl cover, and Natural Gas conversion kit.

### -48" L x 15" W x 15" H; 100 lbs.

- **Technical Information:**
- 65,000 BTU burner, CSA Certified. Burns up to 6 hours (high setting) or up to 20 hours (low)
- Includes: Painted fiber-concrete fire pit, leveling feet, black glass filler, protective vinyl cover, and Natural Gas conversion kit
- 1 year limited warranty. Basic assembly required
- Must be converted to Natural Gas by a Certified Gas Technician. External hose is required for connection to Natural Gas source. © Copyright Real Flame 2018 (021918)