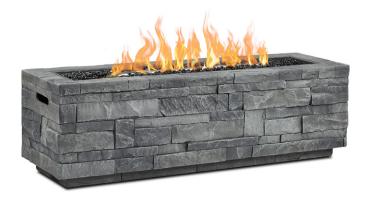

## Gray Ledgestone Fire Table 🔗 real**flame**'

The Ledgestone Rectangle Propane fire pit is a beautiful outdoor fire table. The detailed fiber-cast concrete stone construction will impress you and your guests for years. Ideal in multiple outdoor settings, it will provide you with a igenerous amount of heat, with a burner that generate 65,000 BTUs. Perfect for any summer night or crisp fall day! Fire pit includes fire pit, black glass filler, leveling feet, protective vinyl cover, and Natural Gas conversion kit.

Finish Available: Gray Ledgestone