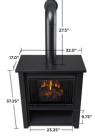

#### Assembled Dimensions:

- 32" L x 17" W x 64.75" H; 90 lbs. Technical Information:

- Powder-coated steel construction
- Includes: Mantel, firebox with screen and remote control
- 1400 Watt heater, rated over 4700 BTUs per hour
- Limited 1 year warranty
- Assembly required