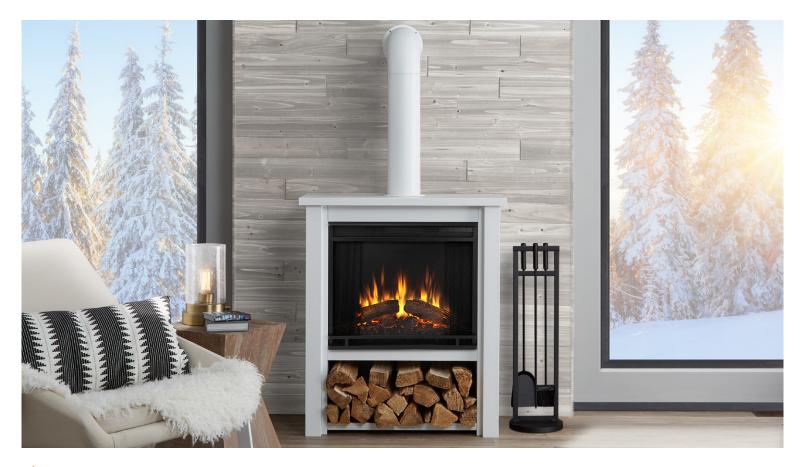

# 🔗 real**flame**

Perfectly suited for many environments, the Hollis Electric Fireplace is designed to replicate the look of a built-in wood stove. A compact footprint allows practically endless placement options, even in small spaces. Complete the look by attaching the included flue and using the storage compartment to display split logs. The VividFlame Electric Firebox easily plugs into any standard outlet with features including remote control, programmable thermostat, timer function, brightness settings and ultra-bright VividFlame LED technology. Available in Matte Black, Matte White, and Glossy Red finishes.

#### Assembled Dimensions:

- 32" L x 17" W x 64.75" H; 90 lbs. Technical Information:

- Powder-coated steel construction
- Includes: Mantel, firebox with screen and remote control
- 1400 Watt heater, rated over 4700 BTUs per hour
- Limited 1 year warranty
- Assembly required