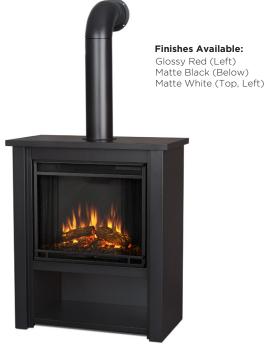

# 🔗 real**flame**

Perfectly suited for many environments, the Hollis Electric Fireplace is designed to replicate the look of a built-in wood stove. A compact footprint allows practically endless placement options, even in small spaces. Complete the look by attaching the included flue and using the storage compartment to display split logs. The VividFlame Electric Firebox easily plugs into any standard outlet with features including remote control, programmable thermostat, timer function, brightness settings and ultra-bright VividFlame LED technology. Available in Matte Black, Matte White, and Glossy Red finishes.