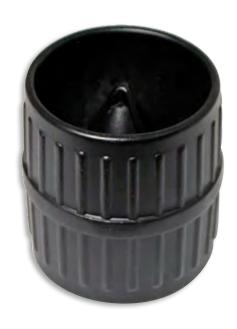

## Pipe Reamer

RAP50330

## **Model Numbers**

RAP50330 IN/OUT PIPE REAMER

## **Product Features**

- Capacity up to 1-1/2" (38.1mm) Diameter
- Works on Steel, Iron, Copper & PVC Pipes
- With Internal & External Reamers
- Zinc Die-Cast Body