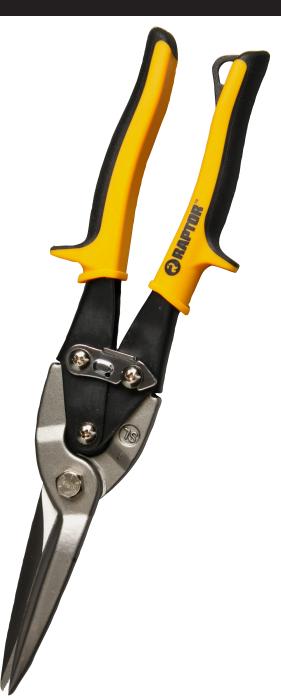

## Professional Straight Snip

RAP16501

## Model Numbers

RAP16501 PROFESSIONAL LONG STRAIGHT SNIP

## **Product Features**

- Cuts up to 18 gauge cold rolled steel
- Also cuts aluminum, vinyl siding, screening, cardboard, leather and copper
- Serrated cutting edges prevent materials from slipping during use
- Comfort, contoured grip