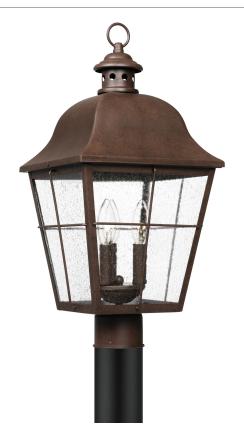

#### **MHE9010CU**

Millhouse Outdoor Lantern Copper Bronze Millhouse

# **DIMENSIONS**

Dimensions: 10" W x 21.5" H x 10" D

**Backplate Dimensions:** 

Weight: 6.80 lbs

Dimensional Weight: 18.00 lbs.

### **DETAILS**

Material: STEEL

Glass/Shade Description: Clear Seedy panel

#### **LAMPING**

Light Source: Incandescent

Bulb Included: No

Bulb Type: Candelabra Base

**Bulb Quantity: 3** 

Watts per Bulb: 60