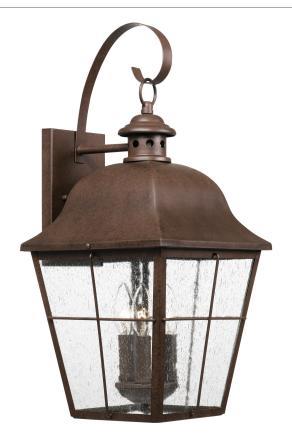

#### **MHE8410CU**

Millhouse Outdoor Lantern Copper Bronze Millhouse

## **DIMENSIONS**

Dimensions: 10" W x 22" H x 10.5" D

Backplate Dimensions: 8.00"H x 5.00"W

HCWO: 9.5"

Weight: 6.80 lbs

Dimensional Weight: 23.00 lbs.

## **DETAILS**

Material: STEEL

Glass/Shade Description: Clear Seedy panel