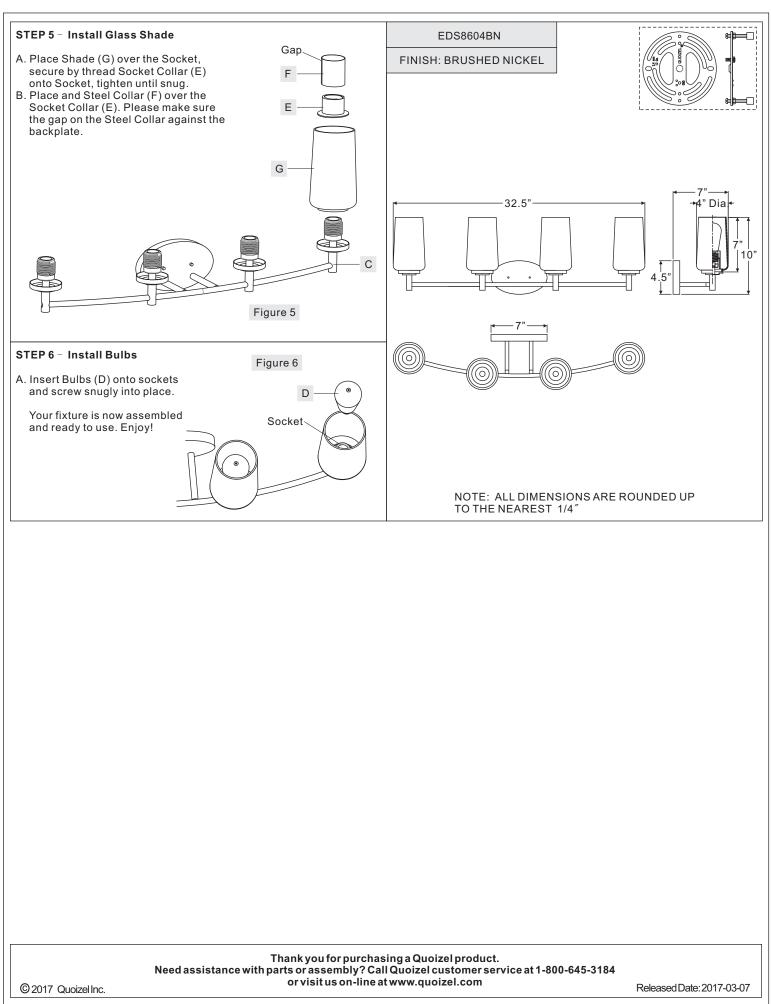

Estimated Assembly Time: 20-30 minutes

**Preparation:** Identify and inspect all parts before beginning installation. Check package content list and diagrams below to ensure all parts are present. If any parts are missing or damaged, do not attempt to assemble, install, or operate the fixture. Contact customer service for replacement parts.