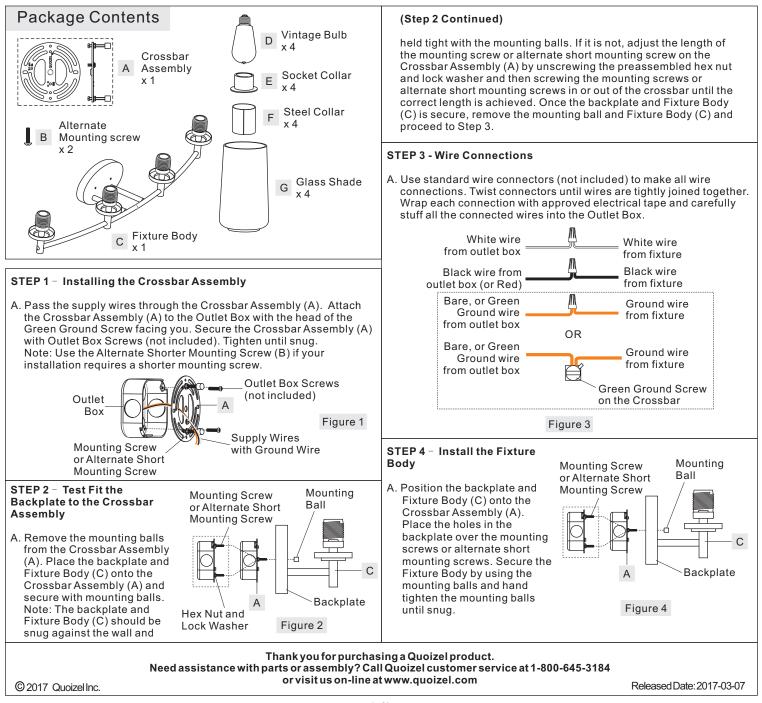

Estimated Assembly Time: 20-30 minutes

**Preparation:** Identify and inspect all parts before beginning installation. Check package content list and diagrams below to ensure all parts are present. If any parts are missing or damaged, do not attempt to assemble, install, or operate the fixture. Contact customer service for replacement parts.