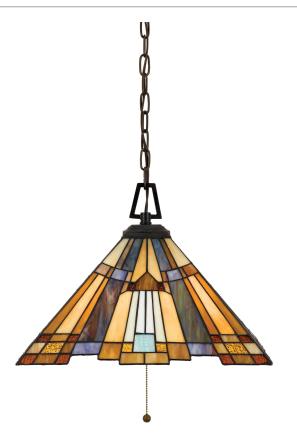

#### TFIK1817VA

Inglenook Pendant Valiant Bronze

## **DETAILS**

Material: STEEL

Glass/Shade Description: Multicolor Art Glass

- Glass - Stained Glass/Tiffany