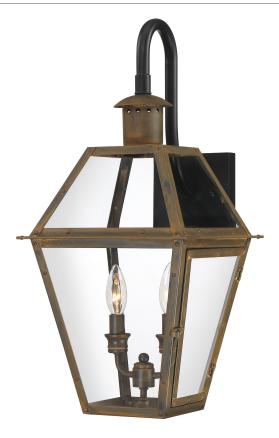

#### **RO8411IZ**

Rue De Royal Outdoor Lantern Industrial Bronze Rue De Royal

## **DIMENSIONS**

Dimensions: 10.5" W x 22.5" H x 12.75" D

Backplate Dimensions: 5.00"H x 5.00"W

HCWO: 10"

Weight: 9.30 lbs

Dimensional Weight: 27.00 lbs.

# **DETAILS**

Material: Brass-Steel

Glass/Shade Description: Clear Tempered

Glass

#### **LAMPING**

Light Source: Incandescent

Bulb Included: No

Bulb Type: Candelabra Base

Bulb Quantity: 2

Watts per Bulb: 60