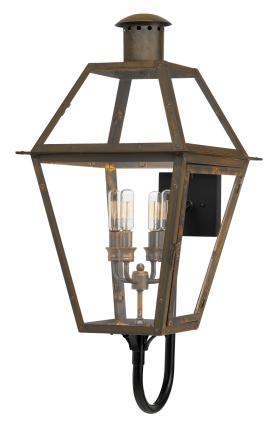

#### **RO8414IZ**

Rue De Royal Outdoor Lantern Industrial Bronze Rue De Royal

### **DIMENSIONS**

Dimensions: 13.5" W x 29.5" H x 15.75" D

Backplate Dimensions: 5.00"H x 5.00"W

HCWO: 14"

Weight: 14.50 lbs

Dimensional Weight: 53.00 lbs.

#### **DETAILS**

Material: Brass-Steel

Glass/Shade Description: Clear Tempered

Glass

#### **LAMPING**

Light Source: Incandescent

Bulb Included: No

Bulb Type: Candelabra Base

Bulb Quantity: 4

Watts per Bulb: 60