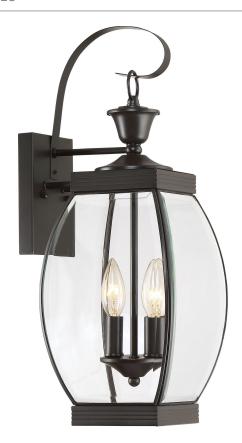

### **OAS8408Z**

Oasis Outdoor Lantern Medici Bronze

# **DIMENSIONS**

Dimensions: 7.5" W x 21" H x 9" D

Backplate Dimensions: 4.50"H x 6.00"W

HCWO: 9.5"

Weight: 5.78 lbs

Dimensional Weight: 16.00 lbs.

# **DETAILS**

Material: Brass

### **LAMPING**

Light Source: Incandescent

Bulb Included: No

Bulb Type: Candelabra Base

Bulb Quantity: 2

Watts per Bulb: 60