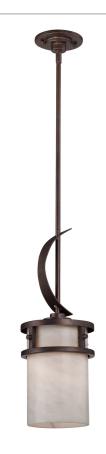

#### **KY1507IN**

Kyle Mini Pendant Iron Gate

## DETAILS

Material: Steel

Glass/Shade Description: White Onyx

#### **DIMENSIONS**

Dimensions: 8" W x 20" H x 8" D

Overall Height: 59"

Canopy Dimensions: 5.00" Dia.

Chain/Downrod Length: 2 (0.5"D x 6") and 2 (0.5"D x 12")

Down Rods

Weight: 9.10 lbs

Dimensional Weight: 17.00 lbs.