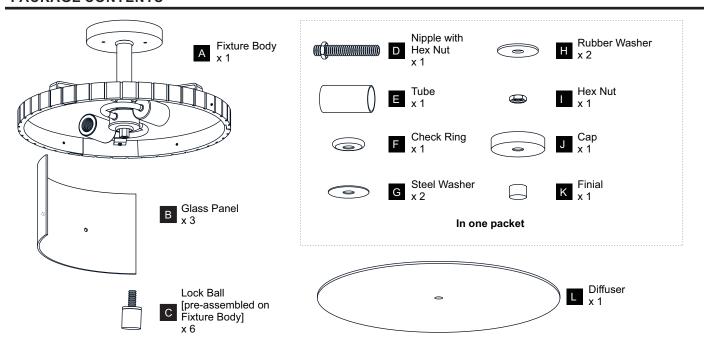

Before beginning installation, turn off electricity at the circuit breaker box or the main fuse box.
- RISK OF FIRE Use bulbs specified by the markings and/or labels on the fixture.

#### CALITION

- For your safety, read instructions completely before beginning installation.
- If in doubt about electrical installation, consult a licensed electrician.
- Turn off electricity to fixture before replacing the bulb(s).

#### **TOOLS REQUIRED**











### **CARE AND MAINTENANCE**

 Wipe clean using soft, dry cloth or static duster. Always avoid using harsh chemicals and abrasives to clean fixture as they may damage the finish.

If you need further assistance call Quoizel Customer Care at 1-800-645-3184 (9:00am - 5:00pm EST), or visit us on-line at www.quoizel.com.

### **PACKAGE CONTENTS**



### **MOUNTING HARDWARE**











Outlet Box Screw













Your installation is now complete! Restore electricity and save this sheet for future reference.