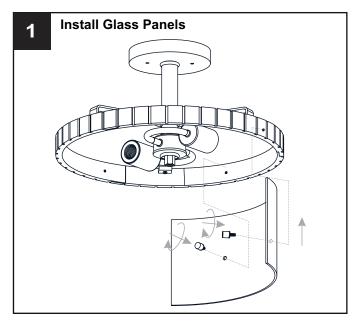

### **MOUNTING HARDWARE**

Outlet Box Screw

Your installation is now complete! Restore electricity and save this sheet for future reference.