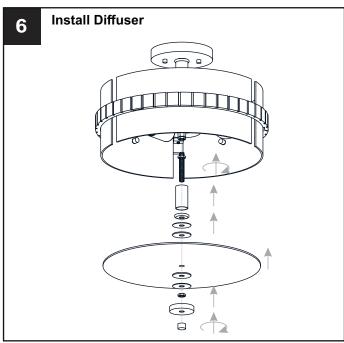

### **MOUNTING HARDWARE**

Outlet Box Screw

Your installation is now complete! Restore electricity and save this sheet for future reference.