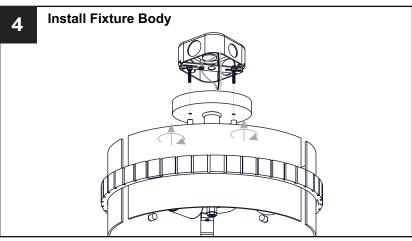

uit breaker box or the main fuse box.
- RISK OF FIRE Use bulbs specified by the markings and/or labels on the fixture.

#### CALITION

- For your safety, read instructions completely before beginning installation.
- If in doubt about electrical installation, consult a licensed electrician.
- Turn off electricity to fixture before replacing the bulb(s).

#### **TOOLS REQUIRED**











### **CARE AND MAINTENANCE**

 Wipe clean using soft, dry cloth or static duster. Always avoid using harsh chemicals and abrasives to clean fixture as they may damage the finish.

If you need further assistance call Quoizel Customer Care at 1-800-645-3184 (9:00am - 5:00pm EST), or visit us on-line at www.quoizel.com.

### **PACKAGE CONTENTS**



### **MOUNTING HARDWARE**











Outlet Box Screw













Your installation is now complete! Restore electricity and save this sheet for future reference.