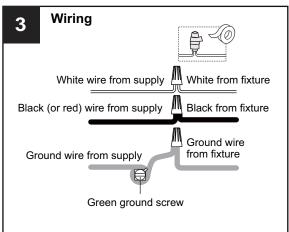

## **SAFETY INFORMATION**

Released Date: 2022-11-16

Please read and understand this entire manual before attempting to assemble, install or operate the product. **WARNING** 

- RISK OF ELECTRIC SHOCK Before beginning installation, turn off electricity at the circuit breaker box or the main fuse box.
- RISK OF FIRE Use bulbs specified by the markings and/or labels on the fixture.

#### CALITION

- For your safety, read instructions completely before beginning installation.
- If in doubt about electrical installation, consult a licensed electrician.
- Turn off electricity to fixture before replacing the bulb(s).