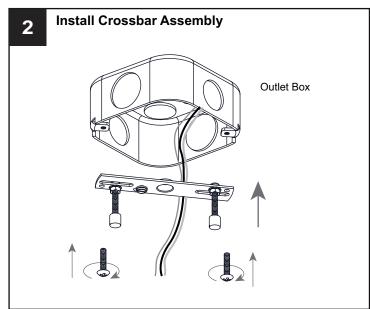

### **MOUNTING HARDWARE**

Outlet Box Screw

Your installation is now complete! Restore electricity and save this sheet for future reference.