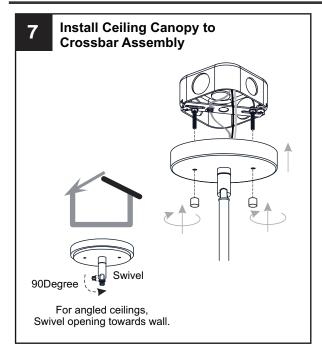

K OF FIRE Use bulbs specified by the markings and/or labels on the fixture.

#### CAUTION

- For your safety, read instructions completely before beginning installation.
- If in doubt about electrical installation, consult a licensed electrician.
- Turn off electricity to fixture before replacing the bulb(s).

#### **TOOLS REQUIRED**











## **CARE AND MAINTENANCE**

 Wipe clean using soft, dry cloth or static duster. Always avoid using harsh chemicals and abrasives to clean fixture as they may damage the finish.

If you need further assistance call Quoizel Customer Care at 1-800-645-3184 (9:00am - 5:00pm EST), or visit us on-line at www.quoizel.com.

### **PACKAGE CONTENTS**



## **MOUNTING HARDWARE**







AA Crossbar Assembly

BB Wire Connector

CC Outlet Box Screw

















Your installation is now complete! Restore electricity and save this sheet for future reference.