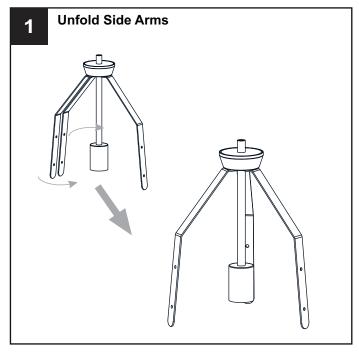

e box.
- RISK OF FIRE Use bulbs specified by the markings and/or labels on the fixture.

#### CAUTION

- For your safety, read instructions completely before beginning installation.
- If in doubt about electrical installation, consult a licensed electrician.
- Turn off electricity to fixture before replacing the bulb(s).

#### **TOOLS REQUIRED**











## **CARE AND MAINTENANCE**

 Wipe clean using soft, dry cloth or static duster. Always avoid using harsh chemicals and abrasives to clean fixture as they may damage the finish.

If you need further assistance call Quoizel Customer Care at 1-800-645-3184 (9:00am - 5:00pm EST), or visit us on-line at www.quoizel.com.

### **PACKAGE CONTENTS**



## **MOUNTING HARDWARE**







AA Crossbar Assembly

BB Wire Connector

CC Outlet Box Screw

















Your installation is now complete! Restore electricity and save this sheet for future reference.