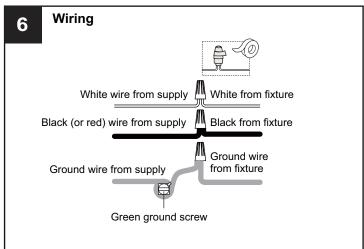

ISK OF FIRE Use bulbs specified by the markings and/or labels on the fixture.

#### CAUTION

- For your safety, read instructions completely before beginning installation.
- If in doubt about electrical installation, consult a licensed electrician.
- Turn off electricity to fixture before replacing the bulb(s).

#### **TOOLS REQUIRED**











## **CARE AND MAINTENANCE**

 Wipe clean using soft, dry cloth or static duster. Always avoid using harsh chemicals and abrasives to clean fixture as they may damage the finish.

If you need further assistance call Quoizel Customer Care at 1-800-645-3184 (9:00am - 5:00pm EST), or visit us on-line at www.quoizel.com.

### **PACKAGE CONTENTS**



## **MOUNTING HARDWARE**







AA Crossbar Assembly

BB Wire Connector

CC Outlet Box Screw

















Your installation is now complete! Restore electricity and save this sheet for future reference.