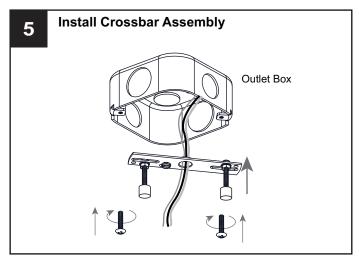

## **MOUNTING HARDWARE**

AA Crossbar Assembly

BB Wire Connector

CC Outlet Box Screw

Your installation is now complete! Restore electricity and save this sheet for future reference.