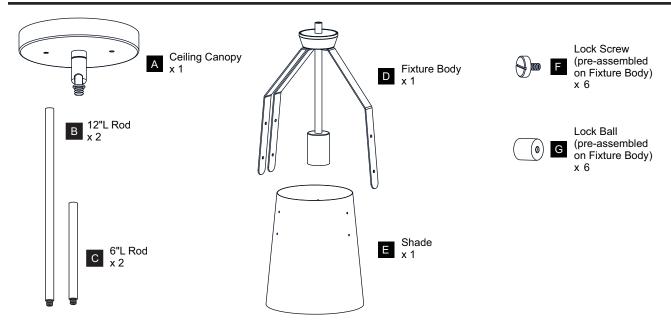

K Before beginning installation, turn off electricity at the circuit breaker box or the main fuse box.
- RISK OF FIRE Use bulbs specified by the markings and/or labels on the fixture.

#### CAUTION

- For your safety, read instructions completely before beginning installation.
- If in doubt about electrical installation, consult a licensed electrician.
- Turn off electricity to fixture before replacing the bulb(s).

#### **TOOLS REQUIRED**











## **CARE AND MAINTENANCE**

 Wipe clean using soft, dry cloth or static duster. Always avoid using harsh chemicals and abrasives to clean fixture as they may damage the finish.

If you need further assistance call Quoizel Customer Care at 1-800-645-3184 (9:00am - 5:00pm EST), or visit us on-line at www.quoizel.com.

### **PACKAGE CONTENTS**



## **MOUNTING HARDWARE**







AA Crossbar Assembly

BB Wire Connector

CC Outlet Box Screw

















Your installation is now complete! Restore electricity and save this sheet for future reference.