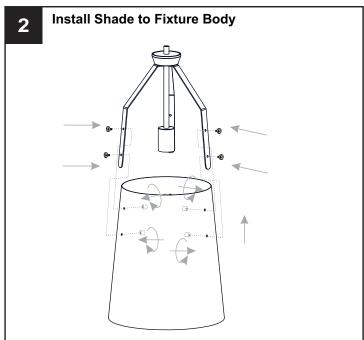

box.
- RISK OF FIRE Use bulbs specified by the markings and/or labels on the fixture.

#### CAUTION

- For your safety, read instructions completely before beginning installation.
- If in doubt about electrical installation, consult a licensed electrician.
- Turn off electricity to fixture before replacing the bulb(s).

#### **TOOLS REQUIRED**











## **CARE AND MAINTENANCE**

 Wipe clean using soft, dry cloth or static duster. Always avoid using harsh chemicals and abrasives to clean fixture as they may damage the finish.

If you need further assistance call Quoizel Customer Care at 1-800-645-3184 (9:00am - 5:00pm EST), or visit us on-line at www.quoizel.com.

### **PACKAGE CONTENTS**



## **MOUNTING HARDWARE**







AA Crossbar Assembly

BB Wire Connector

CC Outlet Box Screw

















Your installation is now complete! Restore electricity and save this sheet for future reference.