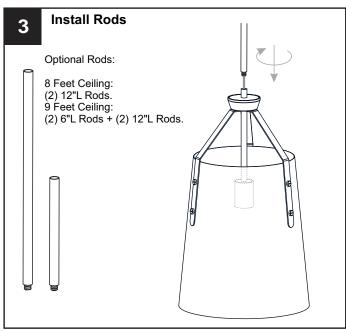

x.
- RISK OF FIRE Use bulbs specified by the markings and/or labels on the fixture.

#### CAUTION

- For your safety, read instructions completely before beginning installation.
- If in doubt about electrical installation, consult a licensed electrician.
- Turn off electricity to fixture before replacing the bulb(s).

#### **TOOLS REQUIRED**











## **CARE AND MAINTENANCE**

 Wipe clean using soft, dry cloth or static duster. Always avoid using harsh chemicals and abrasives to clean fixture as they may damage the finish.

If you need further assistance call Quoizel Customer Care at 1-800-645-3184 (9:00am - 5:00pm EST), or visit us on-line at www.quoizel.com.

### **PACKAGE CONTENTS**



## **MOUNTING HARDWARE**







AA Crossbar Assembly

BB Wire Connector

CC Outlet Box Screw

















Your installation is now complete! Restore electricity and save this sheet for future reference.