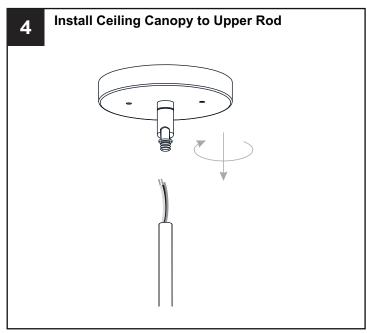

- RISK OF FIRE Use bulbs specified by the markings and/or labels on the fixture.

#### CAUTION

- For your safety, read instructions completely before beginning installation.
- If in doubt about electrical installation, consult a licensed electrician.
- Turn off electricity to fixture before replacing the bulb(s).

#### **TOOLS REQUIRED**











## **CARE AND MAINTENANCE**

 Wipe clean using soft, dry cloth or static duster. Always avoid using harsh chemicals and abrasives to clean fixture as they may damage the finish.

If you need further assistance call Quoizel Customer Care at 1-800-645-3184 (9:00am - 5:00pm EST), or visit us on-line at www.quoizel.com.

### **PACKAGE CONTENTS**



## **MOUNTING HARDWARE**







AA Crossbar Assembly

BB Wire Connector

CC Outlet Box Screw

















Your installation is now complete! Restore electricity and save this sheet for future reference.