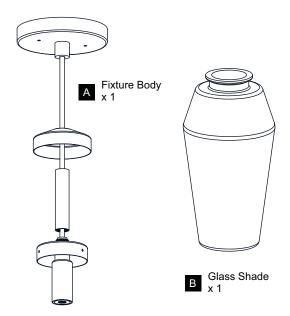

lation, turn off electricity at the circuit breaker box or the main fuse box.
- RISK OF FIRE Use bulbs specified by the markings and/or labels on the fixture.

#### CAUTION

- · For your safety, read instructions completely before beginning installation.
- If in doubt about electrical installation, consult a licensed electrician.
- Turn off electricity to fixture before replacing the bulb(s).

#### **TOOLS REQUIRED**











# **CARE AND MAINTENANCE**

• Wipe clean using soft, dry cloth or static duster. Always avoid using harsh chemicals and abrasives to clean fixture as they may damage the finish.

If you need further assistance call Quoizel Customer Care at 1-800-645-3184 (9:00am - 5:00pm EST), or visit us on-line at www.quoizel.com.

# **PACKAGE CONTENTS**

# **MOUNTING HARDWARE**













CC Outlet Box Screw













Your installation is now complete! Restore electricity and save this sheet for future reference.