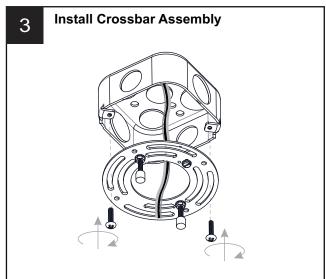

ircuit breaker box or the main fuse box.
- RISK OF FIRE Use bulbs specified by the markings and/or labels on the fixture.

#### CAUTION

- · For your safety, read instructions completely before beginning installation.
- If in doubt about electrical installation, consult a licensed electrician.
- Turn off electricity to fixture before replacing the bulb(s).

#### **TOOLS REQUIRED**











# **CARE AND MAINTENANCE**

• Wipe clean using soft, dry cloth or static duster. Always avoid using harsh chemicals and abrasives to clean fixture as they may damage the finish.

If you need further assistance call Quoizel Customer Care at 1-800-645-3184 (9:00am - 5:00pm EST), or visit us on-line at www.quoizel.com.

# **PACKAGE CONTENTS**

# **MOUNTING HARDWARE**













CC Outlet Box Screw













Your installation is now complete! Restore electricity and save this sheet for future reference.