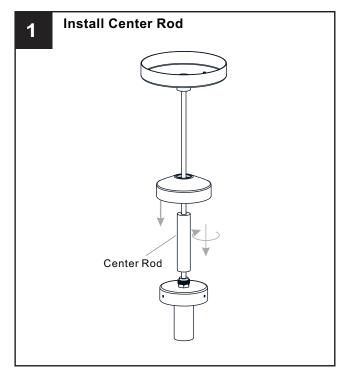

he circuit breaker box or the main fuse box.
- RISK OF FIRE Use bulbs specified by the markings and/or labels on the fixture.

#### CAUTION

- · For your safety, read instructions completely before beginning installation.
- If in doubt about electrical installation, consult a licensed electrician.
- Turn off electricity to fixture before replacing the bulb(s).

#### **TOOLS REQUIRED**











# **CARE AND MAINTENANCE**

• Wipe clean using soft, dry cloth or static duster. Always avoid using harsh chemicals and abrasives to clean fixture as they may damage the finish.

If you need further assistance call Quoizel Customer Care at 1-800-645-3184 (9:00am - 5:00pm EST), or visit us on-line at www.quoizel.com.

# **PACKAGE CONTENTS**

# **MOUNTING HARDWARE**













CC Outlet Box Screw













Your installation is now complete! Restore electricity and save this sheet for future reference.