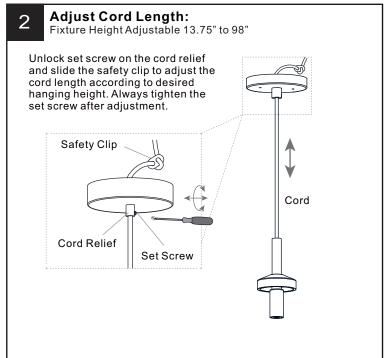

circuit breaker box or the main fuse box.
- RISK OF FIRE Use bulbs specified by the markings and/or labels on the fixture.

#### CAUTION

- · For your safety, read instructions completely before beginning installation.
- If in doubt about electrical installation, consult a licensed electrician.
- Turn off electricity to fixture before replacing the bulb(s).

#### **TOOLS REQUIRED**











# **CARE AND MAINTENANCE**

• Wipe clean using soft, dry cloth or static duster. Always avoid using harsh chemicals and abrasives to clean fixture as they may damage the finish.

If you need further assistance call Quoizel Customer Care at 1-800-645-3184 (9:00am - 5:00pm EST), or visit us on-line at www.quoizel.com.

# **PACKAGE CONTENTS**

# **MOUNTING HARDWARE**













CC Outlet Box Screw













Your installation is now complete! Restore electricity and save this sheet for future reference.