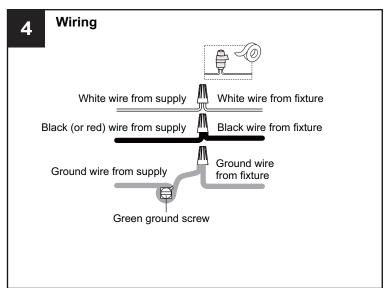

cuit breaker box or the main fuse box.
- RISK OF FIRE Use bulbs specified by the markings and/or labels on the fixture.

#### CAUTION

- · For your safety, read instructions completely before beginning installation.
- If in doubt about electrical installation, consult a licensed electrician.
- Turn off electricity to fixture before replacing the bulb(s).

#### **TOOLS REQUIRED**











# **CARE AND MAINTENANCE**

• Wipe clean using soft, dry cloth or static duster. Always avoid using harsh chemicals and abrasives to clean fixture as they may damage the finish.

If you need further assistance call Quoizel Customer Care at 1-800-645-3184 (9:00am - 5:00pm EST), or visit us on-line at www.quoizel.com.

# **PACKAGE CONTENTS**

# **MOUNTING HARDWARE**













CC Outlet Box Screw













Your installation is now complete! Restore electricity and save this sheet for future reference.