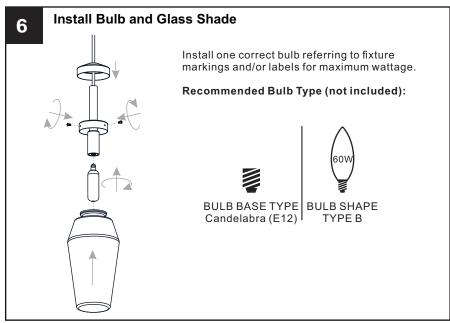

### WARNING

- RISK OF ELECTRIC SHOCK Before beginning installation, turn off electricity at the circuit breaker box or the main fuse box.
- RISK OF FIRE Use bulbs specified by the markings and/or labels on the fixture.