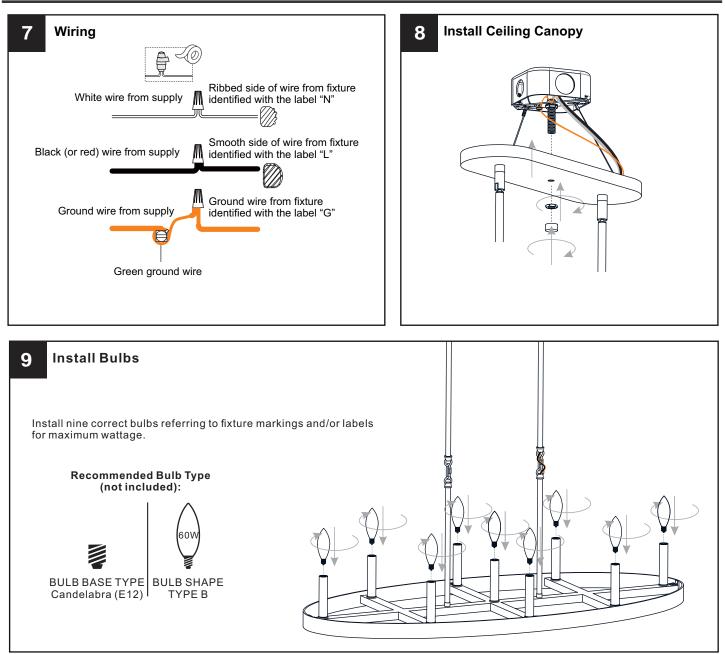

# INSTALLATION

## INSTALLATION

Your installation is now complete! Restore electricity and save this sheet for future reference.