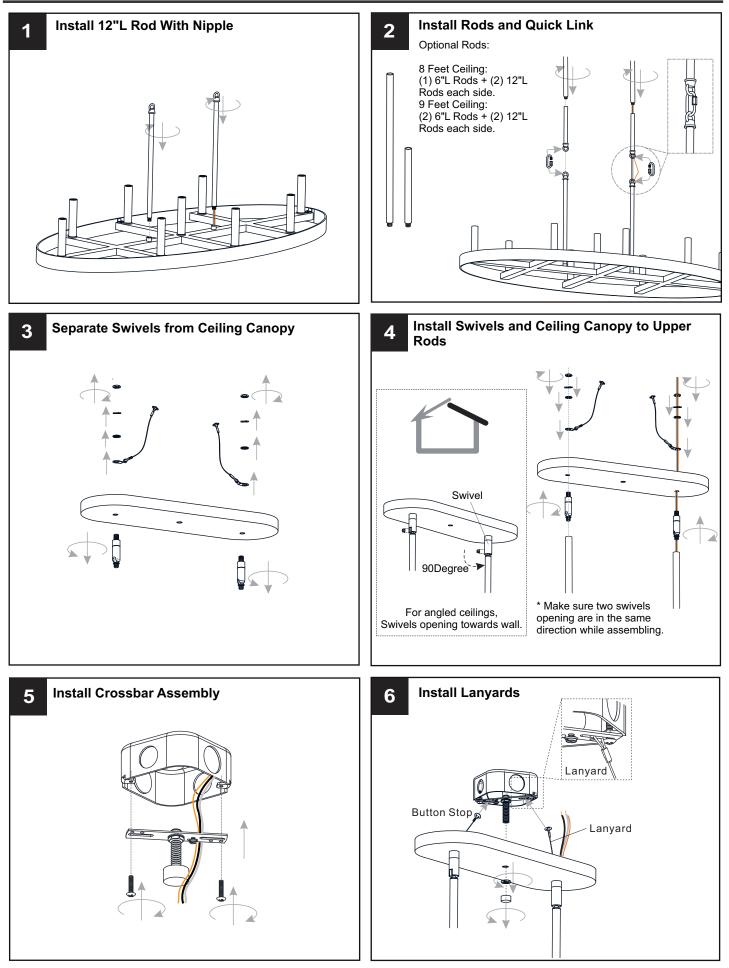

# INSTALLATION

## INSTALLATION

Your installation is now complete! Restore electricity and save this sheet for future reference.