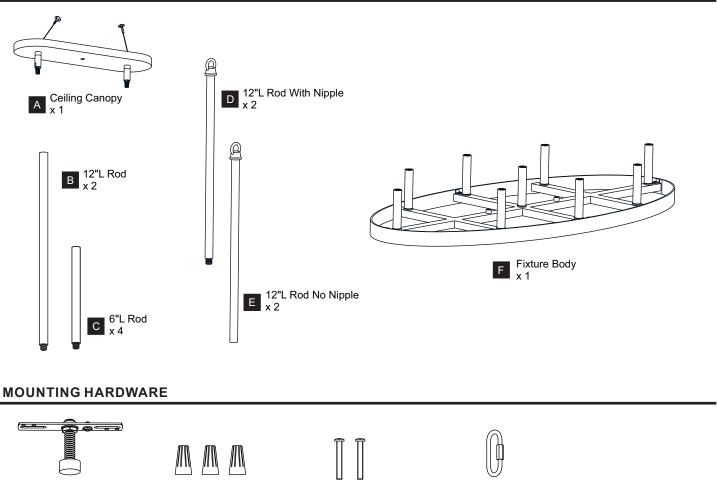

IC SHOCK Before beginning installation, turn off electricity at the circuit breaker box or the main fuse box.
- RISK OF FIRE Use bulbs specified by the markings and/or labels on the fixture.

#### CAUTION

- · For your safety, read instructions completely before beginning installation.
- If in doubt about electrical installation, consult a licensed electrician.
- Turn off electricity to fixture before replacing the bulb(s).

### **TOOLS REQUIRED**



## **CARE AND MAINTENANCE**

• Wipe clean using soft, dry cloth or static duster. Always avoid using harsh chemicals and abrasives to clean fixture as they may damage the finish.

If you need further assistance call Quoizel Customer Care at 1-800-645-3184 (9:00am - 5:00pm EST), or visit us on-line at www.quoizel.com.

## **PACKAGE CONTENTS**



BB Wire Connector

CC Outlet Box Screw



# INSTALLATION



## INSTALLATION



Your installation is now complete! Restore electricity and save this sheet for future reference.