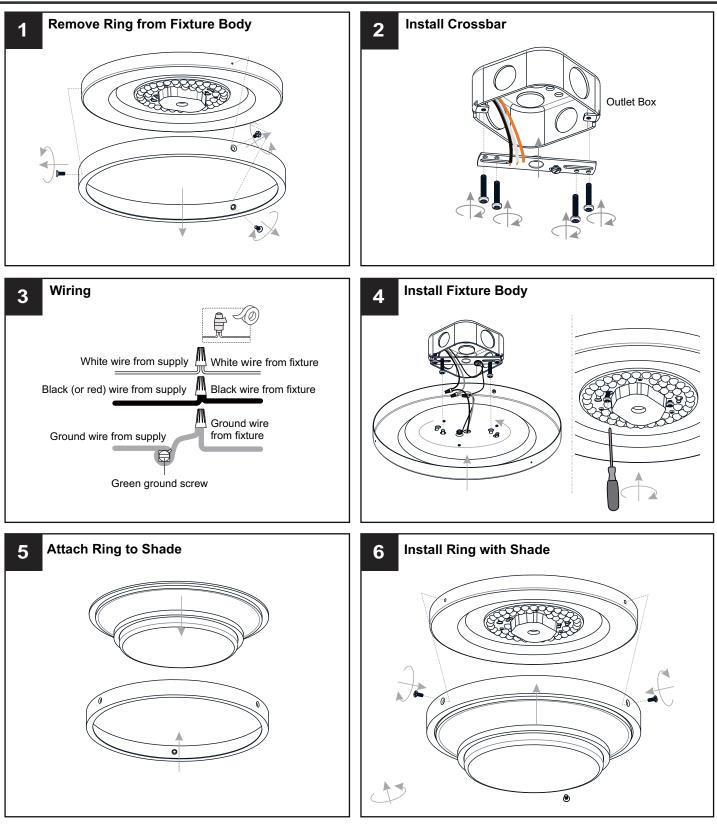

## INSTALLATION

Your installation is now complete! Restore electricity and save this sheet for future reference.