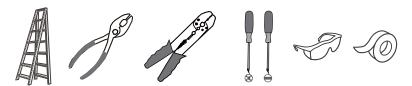

#### WARNING

- RISK OF ELECTRIC SHOCK Before beginning installation, turn off electricity at the . circuit breaker box or the main fuse box.
- CAUTION
- For your safety, read instructions completely before beginning installation. If in doubt about electrical installation, consult a licensed electrician. TOOLS REQUIRED .
- •
- •