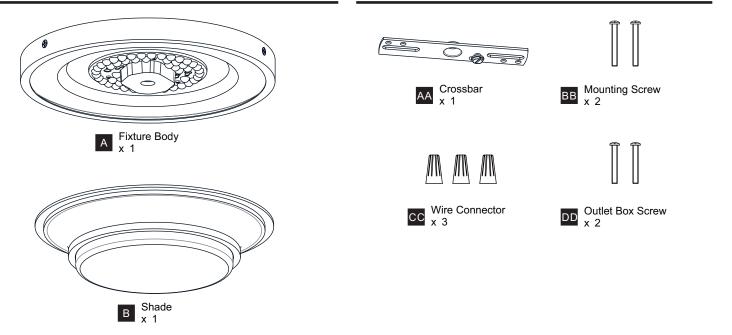

understand this entire manual before attempting to assemble, install or operate the product.

#### WARNING

- RISK OF ELECTRIC SHOCK Before beginning installation, turn off electricity at the . circuit breaker box or the main fuse box.
- CAUTION
- For your safety, read instructions completely before beginning installation. If in doubt about electrical installation, consult a licensed electrician. TOOLS REQUIRED .
- •
- •



### **CARE AND MAINTENANCE**

Wipe clean using soft, dry cloth or static duster. Always avoid using harsh chemicals and abrasives to clean fixture as they may damage the finish.

If you need further assistance call Quoizel Customer Care at 1-800-645-3184 (9:00am - 5:00pm EST), or visit us on-line at www.quoizel.com.

### **PACKAGE CONTENTS**

## **MOUNTING HARDWARE**



Released Date: 2023-02-02

## INSTALLATION



Your installation is now complete! Restore electricity and save this sheet for future reference.