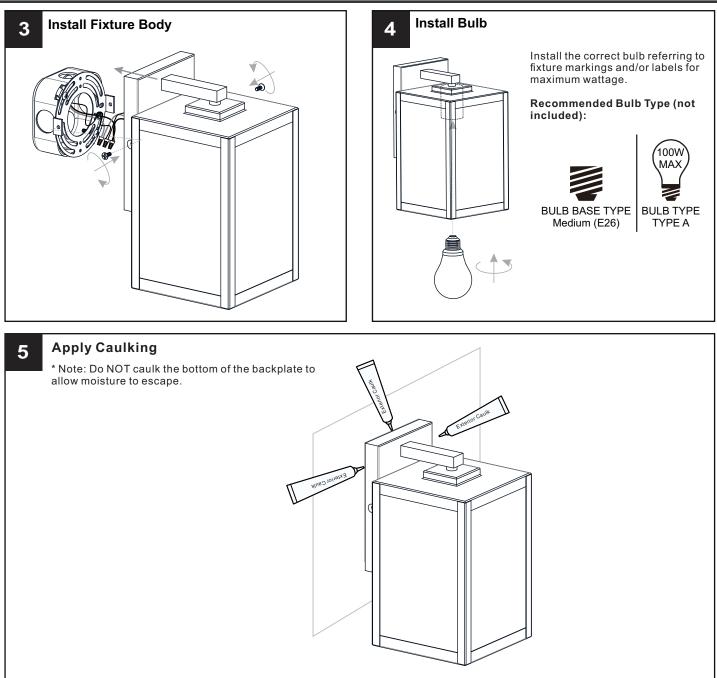

turn off electricity at the circuit breaker box or the main fuse box. •
- RISK OF FIRE Use bulbs specified by the markings and/or labels on the fixture.
- CAUTION
- For your safety, read instructions completely before beginning installation.
- If in doubt about electrical installation, consult a licensed electrician.
- Turn off electricity to fixture before replacing the bulb(s).

#### **TOOLS REQUIRED**



#### **CARE AND MAINTENANCE**

Wipe clean using soft, dry cloth or static duster. Always avoid using harsh chemicals and abrasives to clean fixture as they may damage the finish.

If you need further assistance call Quoizel Customer Care at 1-800-645-3184 (9:00am - 5:00pm EST), or visit us on-line at www.quoizel.com.

#### **PACKAGE CONTENTS**



#### INSTALLATION



### INSTALLATION



Your installation is now complete! Restore electricity and save this sheet for future reference.