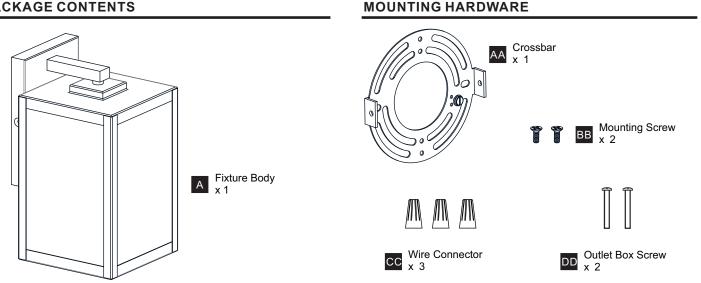

TRIC SHOCK Before beginning installation, turn off electricity at the circuit breaker box or the main fuse box. •
- RISK OF FIRE Use bulbs specified by the markings and/or labels on the fixture.
- CAUTION
- For your safety, read instructions completely before beginning installation.
- If in doubt about electrical installation, consult a licensed electrician.
- Turn off electricity to fixture before replacing the bulb(s).

#### **TOOLS REQUIRED**



#### **CARE AND MAINTENANCE**

Wipe clean using soft, dry cloth or static duster. Always avoid using harsh chemicals and abrasives to clean fixture as they may damage the finish.

If you need further assistance call Quoizel Customer Care at 1-800-645-3184 (9:00am - 5:00pm EST), or visit us on-line at www.quoizel.com.

#### **PACKAGE CONTENTS**



#### INSTALLATION



### INSTALLATION



Your installation is now complete! Restore electricity and save this sheet for future reference.