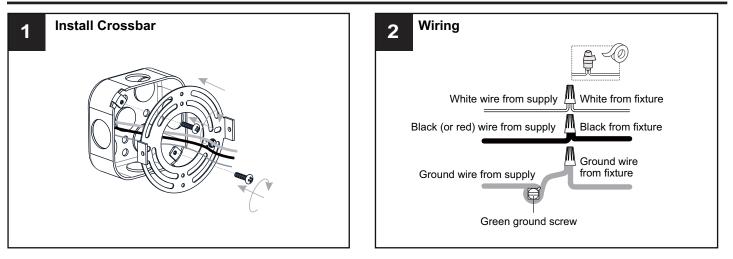

inning installation, turn off electricity at the circuit breaker box or the main fuse box. •
- RISK OF FIRE Use bulbs specified by the markings and/or labels on the fixture.
- CAUTION
- For your safety, read instructions completely before beginning installation.
- If in doubt about electrical installation, consult a licensed electrician.
- Turn off electricity to fixture before replacing the bulb(s).

#### **TOOLS REQUIRED**



#### **CARE AND MAINTENANCE**

Wipe clean using soft, dry cloth or static duster. Always avoid using harsh chemicals and abrasives to clean fixture as they may damage the finish.

If you need further assistance call Quoizel Customer Care at 1-800-645-3184 (9:00am - 5:00pm EST), or visit us on-line at www.quoizel.com.

#### **PACKAGE CONTENTS**



#### INSTALLATION



### INSTALLATION



Your installation is now complete! Restore electricity and save this sheet for future reference.