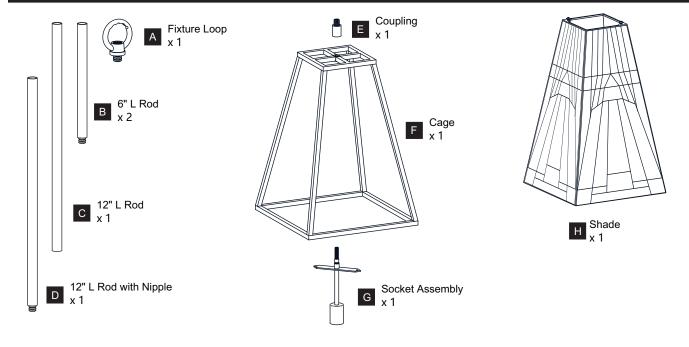

y you can remove the excess oil film with a paper towel. Gently wipe away the excess oil.

For general cleaning of Tiffany shades use a gentle lemon oil-based furniture polish applied to a soft cloth and wipe gently.

If a white powder appears on the soldered joints of the Tiffany shade this is a normal oxidation process. Use a small amount of lemon oil or mineral oil applied directly to oxidized areas and the soldered area will return to like new.

## **CARE AND MAINTENANCE**

 Wipe clean using soft, dry cloth or static duster. Always avoid using harsh chemicals and abrasives to clean fixture as they may damage the finish.

If you need further assistance call Quoizel Customer Care at 1-800-645-3184 (9:00am - 5:00pm EST), or visit us on-line at www.quoizel.com.

#### **PACKAGE CONTENTS**



# **MOUNTING HARDWARE**











AA Crossbar Assembly x 1

BB Wire Connector x 3

CC Outlet Box Screw x 2

DD Ceiling Canopy x 1

Quick Link

# **INSTALLATION**



















Your installation is now complete! Restore electricity and save this sheet for future reference.