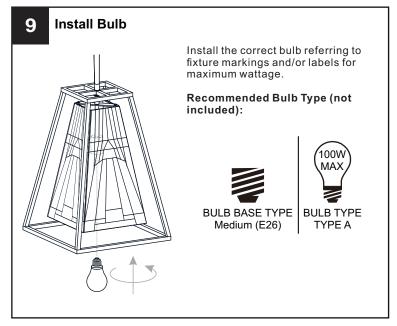

### WARNING

- · RISK OF ELECTRIC SHOCK Before beginning installation, turn off electricity at the circuit breaker box or the main fuse box.
- · RISK OF FIRE Use bulbs specified by the markings and/or labels on the fixture.