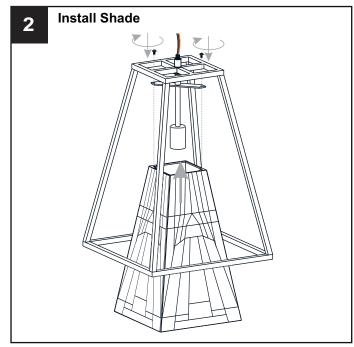

# **INSTALLATION**

Your installation is now complete! Restore electricity and save this sheet for future reference.