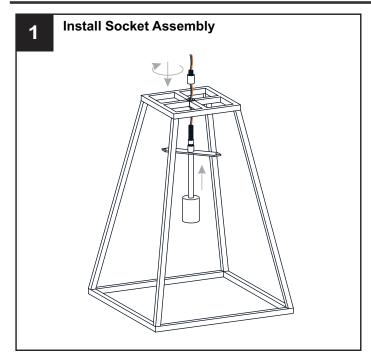

# **INSTALLATION**

Your installation is now complete! Restore electricity and save this sheet for future reference.