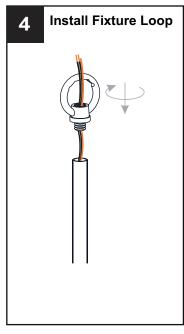

# **INSTALLATION**

Your installation is now complete! Restore electricity and save this sheet for future reference.