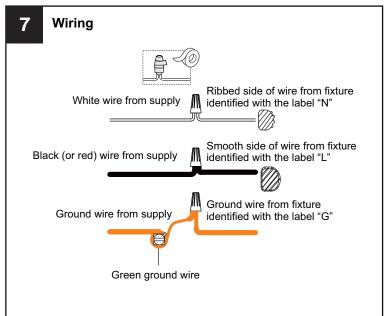

# **INSTALLATION**

Your installation is now complete! Restore electricity and save this sheet for future reference.