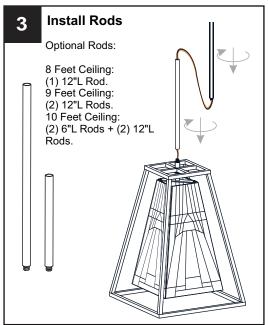

# **INSTALLATION**

Your installation is now complete! Restore electricity and save this sheet for future reference.