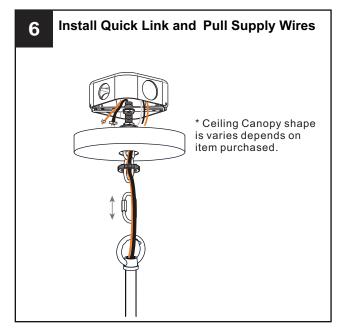

# **MOUNTING HARDWARE**

AA Crossbar Assembly x 1

BB Wire Connector x 3

CC Outlet Box Screw x 2

DD Ceiling Canopy x 1

Quick Link

# **INSTALLATION**

Your installation is now complete! Restore electricity and save this sheet for future reference.