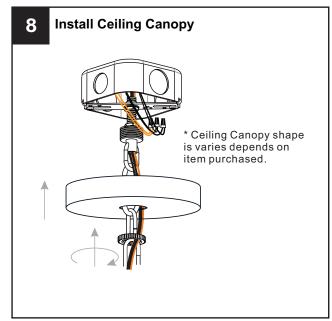

# **MOUNTING HARDWARE**

AA Crossbar Assembly x 1

BB Wire Connector x 3

CC Outlet Box Screw x 2

DD Ceiling Canopy x 1

Quick Link

# **INSTALLATION**

Your installation is now complete! Restore electricity and save this sheet for future reference.