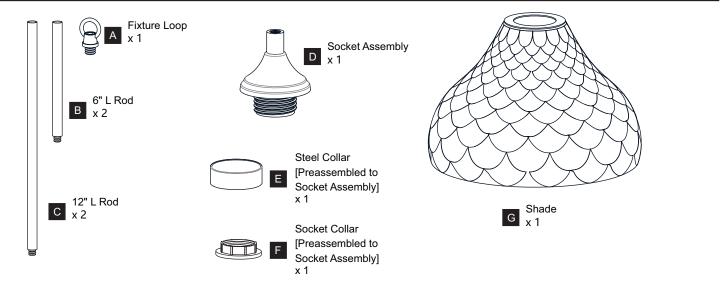

ECTRIC SHOCK Before beginning installation, turn off electricity at the circuit breaker box or the main fuse box.
- RISK OF FIRE Use bulbs specified by the markings and/or labels on the fixture.

#### **CAUTION**

- For your safety, read instructions completely before beginning installation.
- If in doubt about electrical installation, consult a licensed electrician.
- Turn off electricity to fixture before replacing the bulb(s).

### **TOOLS REQUIRED**











## **CARE AND MAINTENANCE**

Wipe clean using soft, dry cloth or static duster. Always avoid using harsh chemicals and abrasives to clean fixture as they may damage

If you need further assistance call Quoizel Customer Care at 1-800-645-3184 (9:00am - 5:00pm EST), or visit us on-line at www.quoizel.com.

## **PACKAGE CONTENTS**



### **MOUNTING HARDWARE**







Wire Connector х3



Outlet Box Screw



Ceiling Canopy



Quick Link









Your installation is now complete! Restore electricity and save this sheet for future reference.