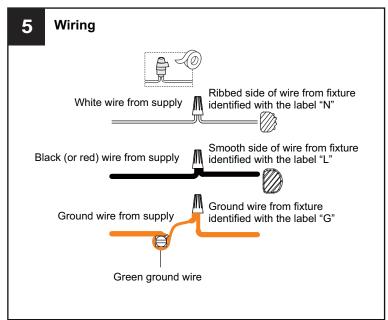

### **MOUNTING HARDWARE**

Wire Connector х3

Outlet Box Screw

Ceiling Canopy

Quick Link

Your installation is now complete! Restore electricity and save this sheet for future reference.