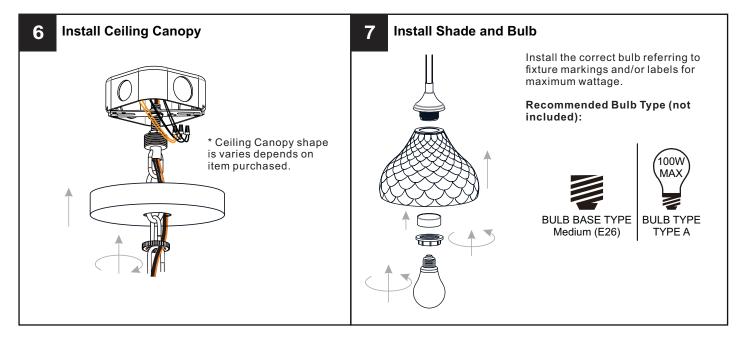

#### WARNING

- RISK OF ELECTRIC SHOCK Before beginning installation, turn off electricity at the circuit breaker box or the main fuse box.
- RISK OF FIRE Use bulbs specified by the markings and/or labels on the fixture.