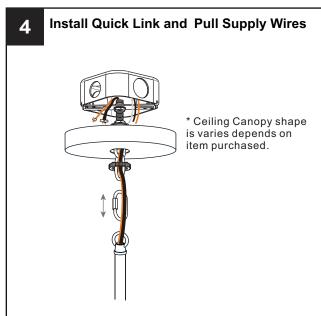

### **MOUNTING HARDWARE**

Wire Connector х3

Outlet Box Screw

Ceiling Canopy

Quick Link

Your installation is now complete! Restore electricity and save this sheet for future reference.