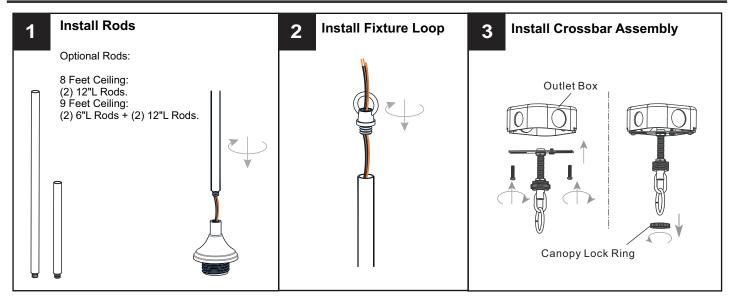

se box.
- RISK OF FIRE Use bulbs specified by the markings and/or labels on the fixture.

#### **CAUTION**

- For your safety, read instructions completely before beginning installation.
- If in doubt about electrical installation, consult a licensed electrician.
- Turn off electricity to fixture before replacing the bulb(s).

### **TOOLS REQUIRED**











## **CARE AND MAINTENANCE**

Wipe clean using soft, dry cloth or static duster. Always avoid using harsh chemicals and abrasives to clean fixture as they may damage

If you need further assistance call Quoizel Customer Care at 1-800-645-3184 (9:00am - 5:00pm EST), or visit us on-line at www.quoizel.com.

## **PACKAGE CONTENTS**



### **MOUNTING HARDWARE**







Wire Connector х3



Outlet Box Screw



Ceiling Canopy



Quick Link









Your installation is now complete! Restore electricity and save this sheet for future reference.