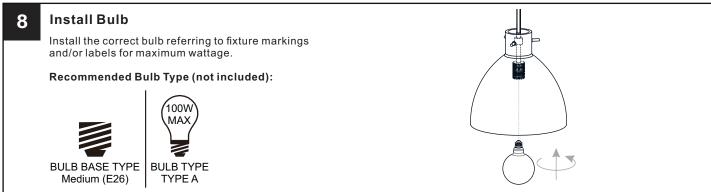

### WARNING

- RISK OF ELECTRIC SHOCK Before beginning installation, turn off electricity at the circuit breaker box or the main fuse box.
- RISK OF FIRE Use bulbs specified by the markings and/or labels on the fixture.