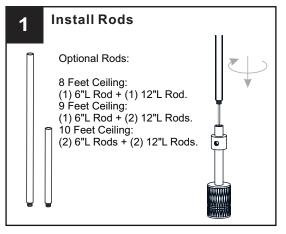

t breaker box or the main fuse box.
- RISK OF FIRE Use bulbs specified by the markings and/or labels on the fixture.

#### **CAUTION**

- · For your safety, read instructions completely before beginning installation.
- If in doubt about electrical installation, consult a licensed electrician.
- Turn off electricity to fixture before replacing the bulb(s).

#### **TOOLS REQUIRED**











## **CARE AND MAINTENANCE**

 Wipe clean using soft, dry cloth or static duster. Always avoid using harsh chemicals and abrasives to clean fixture as they may damage the finish.

If you need further assistance call Quoizel Customer Care at 1-800-645-3184 (9:00am - 5:00pm EST), or visit us on-line at www.quoizel.com.

#### **PACKAGE CONTENTS**



### **MOUNTING HARDWARE**











CC Outlet Box Screw