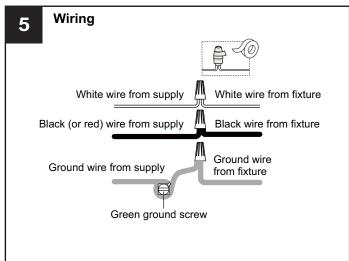

### WARNING

- RISK OF ELECTRIC SHOCK Before beginning installation, turn off electricity at the circuit breaker box or the main fuse box.
- RISK OF FIRE Use bulbs specified by the markings and/or labels on the fixture.