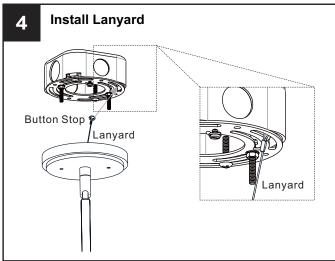

ker box or the main fuse box.
- RISK OF FIRE Use bulbs specified by the markings and/or labels on the fixture.

#### **CAUTION**

- · For your safety, read instructions completely before beginning installation.
- If in doubt about electrical installation, consult a licensed electrician.
- Turn off electricity to fixture before replacing the bulb(s).

#### **TOOLS REQUIRED**











## **CARE AND MAINTENANCE**

 Wipe clean using soft, dry cloth or static duster. Always avoid using harsh chemicals and abrasives to clean fixture as they may damage the finish.

If you need further assistance call Quoizel Customer Care at 1-800-645-3184 (9:00am - 5:00pm EST), or visit us on-line at www.quoizel.com.

#### **PACKAGE CONTENTS**



### **MOUNTING HARDWARE**











CC Outlet Box Screw