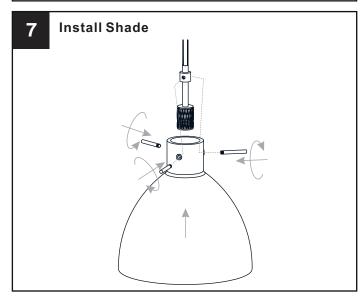

x or the main fuse box.
- RISK OF FIRE Use bulbs specified by the markings and/or labels on the fixture.

#### **CAUTION**

- · For your safety, read instructions completely before beginning installation.
- If in doubt about electrical installation, consult a licensed electrician.
- Turn off electricity to fixture before replacing the bulb(s).

#### **TOOLS REQUIRED**











## **CARE AND MAINTENANCE**

 Wipe clean using soft, dry cloth or static duster. Always avoid using harsh chemicals and abrasives to clean fixture as they may damage the finish.

If you need further assistance call Quoizel Customer Care at 1-800-645-3184 (9:00am - 5:00pm EST), or visit us on-line at www.quoizel.com.

#### **PACKAGE CONTENTS**



### **MOUNTING HARDWARE**











CC Outlet Box Screw