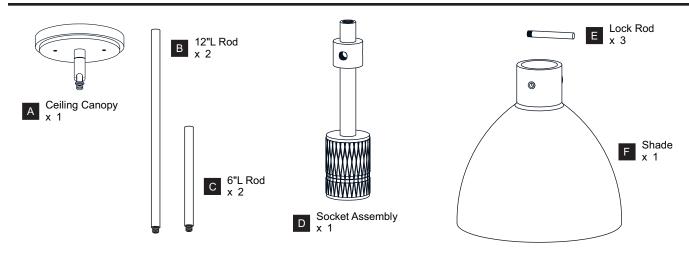

e beginning installation, turn off electricity at the circuit breaker box or the main fuse box.
- RISK OF FIRE Use bulbs specified by the markings and/or labels on the fixture.

#### **CAUTION**

- · For your safety, read instructions completely before beginning installation.
- If in doubt about electrical installation, consult a licensed electrician.
- Turn off electricity to fixture before replacing the bulb(s).

#### **TOOLS REQUIRED**











## **CARE AND MAINTENANCE**

 Wipe clean using soft, dry cloth or static duster. Always avoid using harsh chemicals and abrasives to clean fixture as they may damage the finish.

If you need further assistance call Quoizel Customer Care at 1-800-645-3184 (9:00am - 5:00pm EST), or visit us on-line at www.quoizel.com.

#### **PACKAGE CONTENTS**



### **MOUNTING HARDWARE**











CC Outlet Box Screw