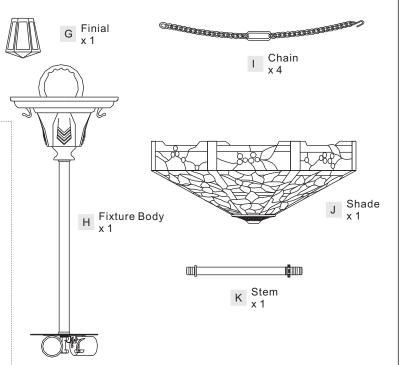

# **Package Contents**

Preparation: Identify and inspect all parts before beginning the installation.

Missing or damaged parts? Contact your original place of purchase.