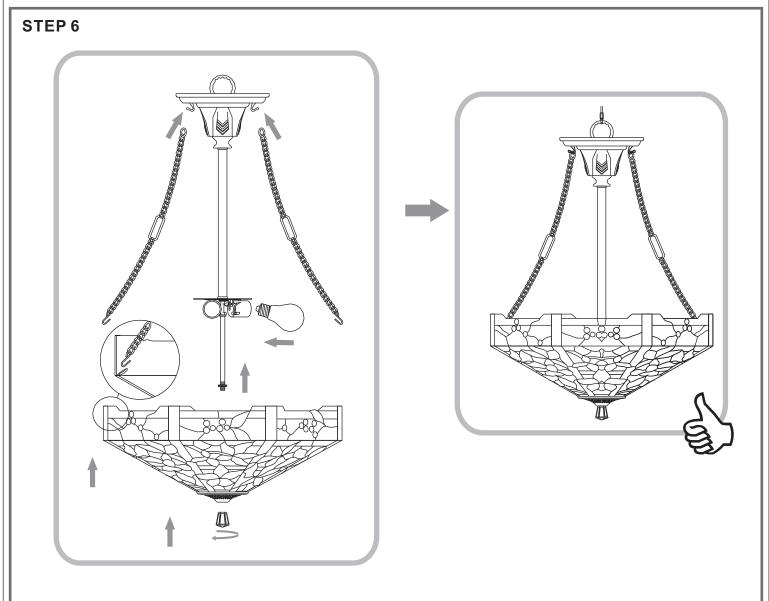

TF5197VA

# **Tools Required**



# Fixture Height Adjustable 31.5" to 81"

### $oldsymbol{\Delta}$ Warnings and Cautions

Turn off the electricity at the circuit breaker before installation. Consult a licensed electrician if in doubt about installation.

Turn off power to the fixture and allow the bulbs to cool before replacing.

# **Package Contents**

Preparation: Identify and inspect all parts before beginning the installation.

Missing or damaged parts? Contact your original place of purchase.

### **PARTS BAG**







**Outlet Box Screw** 



C Wire Connector х3







F Ceiling Canopy



### Table of **Contents**

### **Crossbar Assembly**



**Fixture Chain** 

STEP 2

Wiring STEP 3







©2019 QuoizelInc.

visit us on-line at www.quoizel.com

Released Date: 2019-07-17