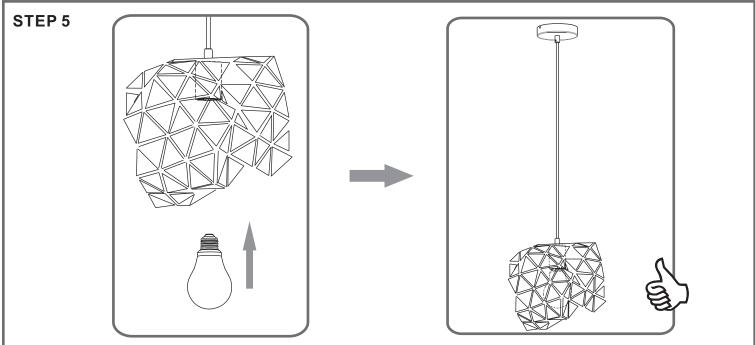

## Installation Guide For Style PCSC1813C

# **Tools Required**

## **Light Source**





Medium (E26) **TYPE A** 

1BULB REQUIRED BULBNOTINCLUDED

# Fixture Height Adjustable 15" to 100"

## ⚠ Warnings and Cautions

Turn off the electricity at the circuit breaker before installation. Consult a licensed electrician if in doubt about installation.

Turn off power to the fixture and allow the bulbs to cool before replacing.

### **Package Contents**

**Preparation**: Identify and inspect all parts before beginning the installation.

Missing or damaged parts? Contact your original place of purchase.









**Outlet Box Screw** 



D Wire Connector



E Fixture Body

#### Table of **Contents**



Crossbar

STEP 2