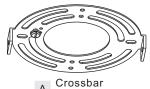

## Installation Guide For Style PCSC1813C

# **Tools Required**

## **Light Source**





Medium (E26) **TYPE A** 

1BULB REQUIRED BULBNOTINCLUDED

# Fixture Height Adjustable 15" to 100"

## ⚠ Warnings and Cautions

Turn off the electricity at the circuit breaker before installation. Consult a licensed electrician if in doubt about installation.

Turn off power to the fixture and allow the bulbs to cool before replacing.

### **Package Contents**

**Preparation**: Identify and inspect all parts before beginning the installation.

Missing or damaged parts? Contact your original place of purchase.









**Outlet Box Screw** 



D Wire Connector



E Fixture Body

#### Table of **Contents**



Crossbar

STEP 2