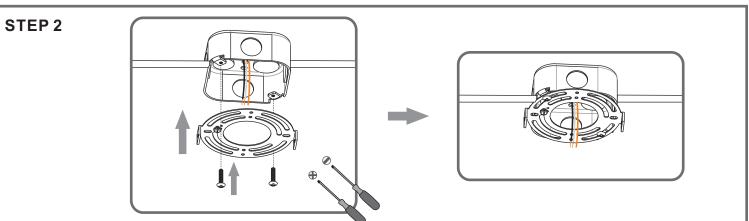

## Installation Guide For Style PCSC1813C

# **Tools Required**

## **Light Source**





Medium (E26) **TYPE A** 

1BULB REQUIRED BULBNOTINCLUDED

# Fixture Height Adjustable 15" to 100"

## ⚠ Warnings and Cautions

Turn off the electricity at the circuit breaker before installation. Consult a licensed electrician if in doubt about installation.

Turn off power to the fixture and allow the bulbs to cool before replacing.

### **Package Contents**

**Preparation**: Identify and inspect all parts before beginning the installation.

Missing or damaged parts? Contact your original place of purchase.









**Outlet Box Screw** 



D Wire Connector



E Fixture Body

#### Table of **Contents**



Crossbar

STEP 2