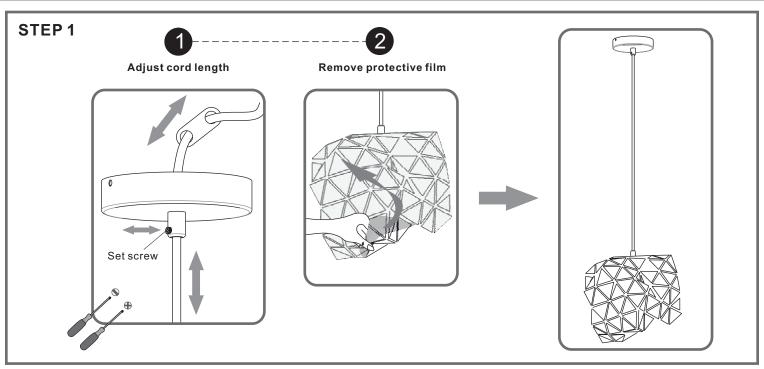

## Installation Guide For Style PCSC1813C

# **Tools Required**

## **Light Source**





Medium (E26) **TYPE A** 

1BULB REQUIRED BULBNOTINCLUDED

# Fixture Height Adjustable 15" to 100"

## ⚠ Warnings and Cautions

Turn off the electricity at the circuit breaker before installation. Consult a licensed electrician if in doubt about installation.

Turn off power to the fixture and allow the bulbs to cool before replacing.

### **Package Contents**

**Preparation**: Identify and inspect all parts before beginning the installation.

Missing or damaged parts? Contact your original place of purchase.









**Outlet Box Screw** 



D Wire Connector



E Fixture Body

#### Table of **Contents**



Crossbar

STEP 2