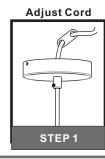

## Installation Guide For Style PCSC1813C

# **Tools Required**

## **Light Source**





Medium (E26) **TYPE A** 

1BULB REQUIRED BULBNOTINCLUDED

# Fixture Height Adjustable 15" to 100"

## ⚠ Warnings and Cautions

Turn off the electricity at the circuit breaker before installation. Consult a licensed electrician if in doubt about installation.

Turn off power to the fixture and allow the bulbs to cool before replacing.

### **Package Contents**

**Preparation**: Identify and inspect all parts before beginning the installation.

Missing or damaged parts? Contact your original place of purchase.









**Outlet Box Screw** 



D Wire Connector



E Fixture Body

#### Table of **Contents**



Crossbar

STEP 2