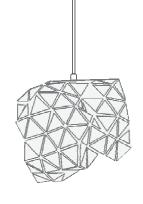

## Installation Guide For Style PCSC1813C

# **Tools Required**

## **Light Source**





Medium (E26) **TYPE A** 

1BULB REQUIRED BULBNOTINCLUDED

# Fixture Height Adjustable 15" to 100"

## ⚠ Warnings and Cautions

Turn off the electricity at the circuit breaker before installation. Consult a licensed electrician if in doubt about installation.

Turn off power to the fixture and allow the bulbs to cool before replacing.

### **Package Contents**

**Preparation**: Identify and inspect all parts before beginning the installation.

Missing or damaged parts? Contact your original place of purchase.









**Outlet Box Screw** 



D Wire Connector



E Fixture Body

#### Table of **Contents**



Crossbar

STEP 2