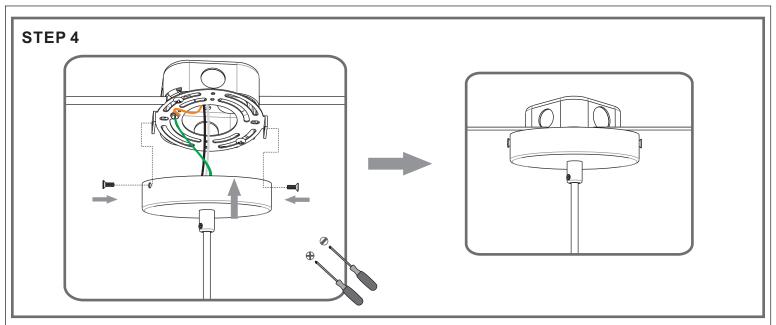

## Installation Guide For Style PCSC1813C

# **Tools Required**

## **Light Source**





Medium (E26) **TYPE A** 

1BULB REQUIRED BULBNOTINCLUDED

# Fixture Height Adjustable 15" to 100"

## ⚠ Warnings and Cautions

Turn off the electricity at the circuit breaker before installation. Consult a licensed electrician if in doubt about installation.

Turn off power to the fixture and allow the bulbs to cool before replacing.

### **Package Contents**

**Preparation**: Identify and inspect all parts before beginning the installation.

Missing or damaged parts? Contact your original place of purchase.









**Outlet Box Screw** 



D Wire Connector



E Fixture Body

#### Table of **Contents**



Crossbar

STEP 2