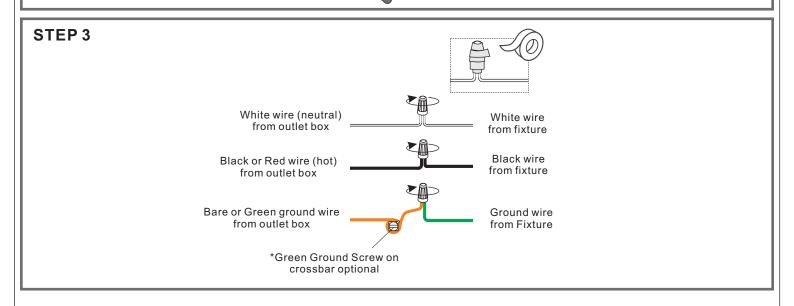

## Installation Guide For Style PCSC1813C

# **Tools Required**

## **Light Source**





Medium (E26) **TYPE A** 

1BULB REQUIRED BULBNOTINCLUDED

# Fixture Height Adjustable 15" to 100"

## ⚠ Warnings and Cautions

Turn off the electricity at the circuit breaker before installation. Consult a licensed electrician if in doubt about installation.

Turn off power to the fixture and allow the bulbs to cool before replacing.

### **Package Contents**

**Preparation**: Identify and inspect all parts before beginning the installation.

Missing or damaged parts? Contact your original place of purchase.









**Outlet Box Screw** 



D Wire Connector



E Fixture Body

#### Table of **Contents**



Crossbar

STEP 2