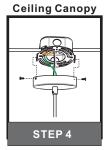

## Installation Guide For Style PCSC1813C

# **Tools Required**

## **Light Source**





Medium (E26) **TYPE A** 

1BULB REQUIRED BULBNOTINCLUDED

# Fixture Height Adjustable 15" to 100"

## ⚠ Warnings and Cautions

Turn off the electricity at the circuit breaker before installation. Consult a licensed electrician if in doubt about installation.

Turn off power to the fixture and allow the bulbs to cool before replacing.

### **Package Contents**

**Preparation**: Identify and inspect all parts before beginning the installation.

Missing or damaged parts? Contact your original place of purchase.









**Outlet Box Screw** 



D Wire Connector



E Fixture Body

#### Table of **Contents**



Crossbar

STEP 2