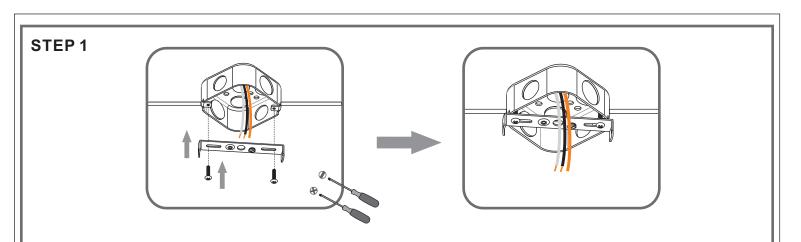

# $oldsymbol{\Delta}$ Warnings and Cautions

Turn off the electricity at the circuit breaker before installation. Consult a licensed electrician if in doubt about installation.

Turn off power to the fixture and allow the bulbs to cool before replacing.