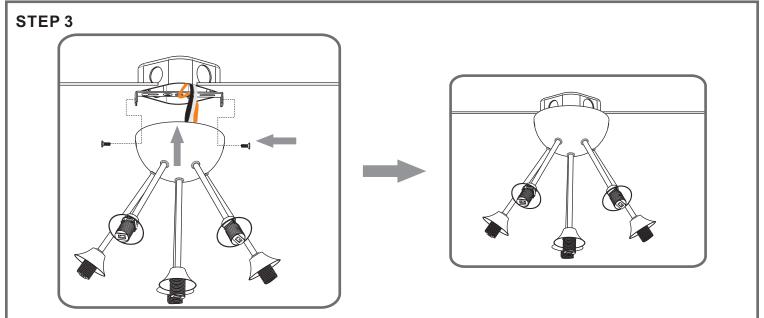

# **Package Contents**

Preparation: Identify and inspect all parts before beginning the installation.

Missing or damaged parts? Contact your original place of purchase.

C Outlet Box Screw

Wire Connector

Fixture Body x 1