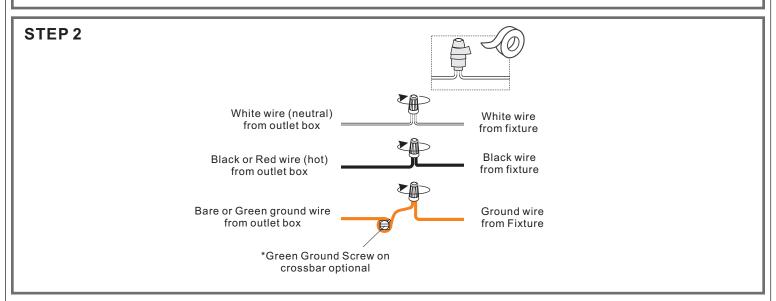

# Installation Guide For Style PCSBC1716C

# **Tools Required**

## **Light Source**

# 40W MAX 0

**BULB SHAPE TYPE G9 XENON** 

6BULBS REQUIRED BULBSNOTINCLUDED

# $oldsymbol{\Delta}$ Warnings and Cautions

Turn off the electricity at the circuit breaker before installation. Consult a licensed electrician if in doubt about installation.

Turn off power to the fixture and allow the bulbs to cool before replacing.

Do not touch the bulb with bare hands use a cloth or glove.

# **Package Contents**

Preparation: Identify and inspect all parts before beginning the installation.

Missing or damaged parts? Contact your original place of purchase.









C Outlet Box Screw



Wire Connector



Fixture Body x 1







### Table of **Contents**