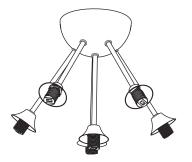

## **Light Source**

# 40W MAX 0

**BULB SHAPE TYPE G9 XENON** 

6BULBS REQUIRED BULBSNOTINCLUDED