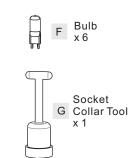

# **Tools Required**

# **Package Contents**

Preparation: Identify and inspect all parts before beginning the installation.

Missing or damaged parts? Contact your original place of purchase.

C Outlet Box Screw

Wire Connector

Fixture Body x 1