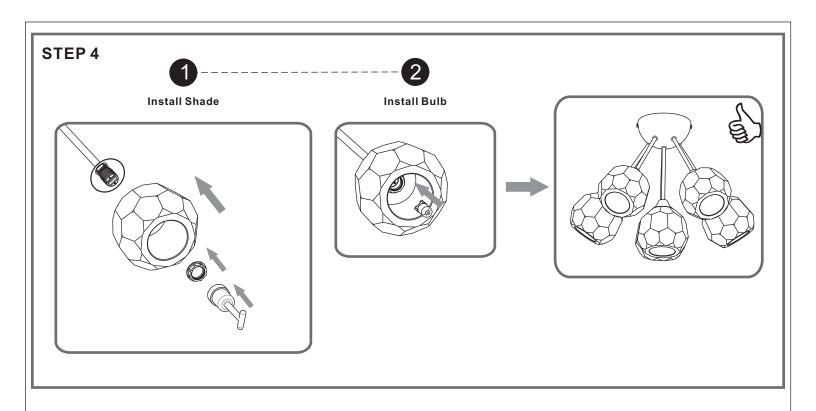

# Installation Guide For Style PCSBC1716C

# **Tools Required**

## **Light Source**

# 40W MAX 0

**BULB SHAPE TYPE G9 XENON** 

6BULBS REQUIRED BULBSNOTINCLUDED

# $oldsymbol{\Delta}$ Warnings and Cautions

Turn off the electricity at the circuit breaker before installation. Consult a licensed electrician if in doubt about installation.

Turn off power to the fixture and allow the bulbs to cool before replacing.

Do not touch the bulb with bare hands use a cloth or glove.

# **Package Contents**

Preparation: Identify and inspect all parts before beginning the installation.

Missing or damaged parts? Contact your original place of purchase.









C Outlet Box Screw



Wire Connector



Fixture Body x 1







### Table of **Contents**