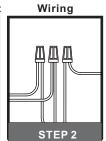

# $oldsymbol{\Delta}$ Warnings and Cautions

Turn off the electricity at the circuit breaker before installation. Consult a licensed electrician if in doubt about installation.

Turn off power to the fixture and allow the bulbs to cool before replacing.