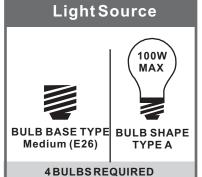

# Installation Guide For Styles FIN8634AWN

### **Tools Required**





BULBSNOTINCLUDED

# **△** Warnings and Cautions

Turn off the electricity at the circuit breaker before installation. Consult a licensed electrician if in doubt about installation.

Turn off power to the fixture and allow the bulbs to cool before replacing.

#### **Package Contents**

**Preparation**: Identify and inspect all parts before beginning the installation.

Missing or damaged parts? Contact your original place of purchase.





# Table of Contents











## STEP 1







For drywall installations, insert wall anchors into the holes. Otherwise, secure crossbar assembly using self-tapping screws. Then, fully tighten the outlet box screws.

CAUTION: Do not overtighten the screws as damage to the bracket could occur.







## STEP 3







Bare or Green ground wire from outlet