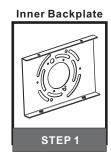

## STEP 1

For drywall installations, insert wall anchors into the holes. Otherwise, secure crossbar assembly using self-tapping screws. Then, fully tighten the outlet box screws.

CAUTION: Do not overtighten the screws as damage to the bracket could occur.