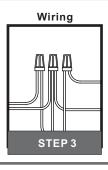

## STEP 3

Bare or Green ground wire from outlet box

\*Green Ground Screw on crossbar optional

Ground wire from Fixture