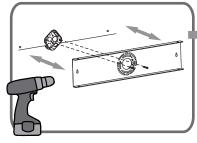

## STEP 1

For drywall installations, insert wall anchors into the holes. Otherwise, secure crossbar assembly using self-tapping screws. Then, fully tighten the outlet box screws.

CAUTION: Do not overtighten the screws as damage to the bracket could occur.