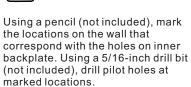

## STEP 1

For drywall installations, insert wall anchors into the holes. Otherwise, secure crossbar assembly using self-tapping screws. Then, fully tighten the outlet box screws.

CAUTION: Do not overtighten the screws as damage to the bracket could occur.