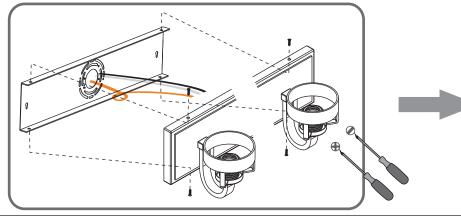

## STEP 3

Bare or Green ground wire from outlet box

\*Green Ground Screw on crossbar optional

Ground wire from Fixture