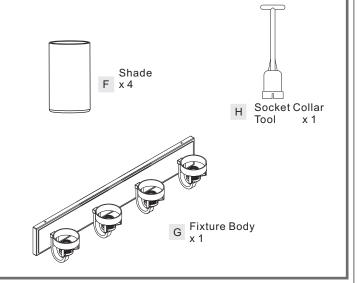

#### **Package Contents**

**Preparation**: Identify and inspect all parts before beginning the installation.

Missing or damaged parts? Contact your original place of purchase.