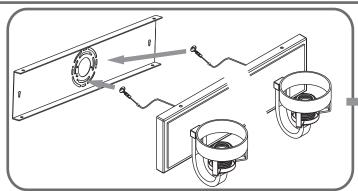

## STEP 1

For drywall installations, insert wall anchors into the holes. Otherwise, secure crossbar assembly using self-tapping screws. Then, fully tighten the outlet box screws.

CAUTION: Do not overtighten the screws as damage to the bracket could occur.