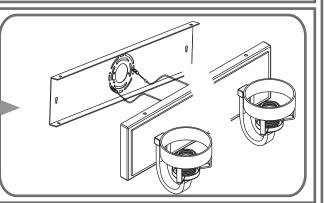

## STEP 3

Bare or Green ground wire from outlet box

\*Green Ground Screw on crossbar optional

Ground wire from Fixture