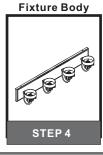

# Installation Guide For Styles FIN8634AWN

### **Tools Required**





BULBSNOTINCLUDED

# **△** Warnings and Cautions

Turn off the electricity at the circuit breaker before installation. Consult a licensed electrician if in doubt about installation.

Turn off power to the fixture and allow the bulbs to cool before replacing.

#### **Package Contents**

**Preparation**: Identify and inspect all parts before beginning the installation.

Missing or damaged parts? Contact your original place of purchase.





# Table of Contents











## STEP 1







For drywall installations, insert wall anchors into the holes. Otherwise, secure crossbar assembly using self-tapping screws. Then, fully tighten the outlet box screws.

CAUTION: Do not overtighten the screws as damage to the bracket could occur.







## STEP 3







Bare or Green ground wire from outlet box

\*Green Ground Screw on crossbar optional





Ground wire from Fixture



### STEP 4





©2019 QuoizelInc.

visit us on-line at www.quoizel.com