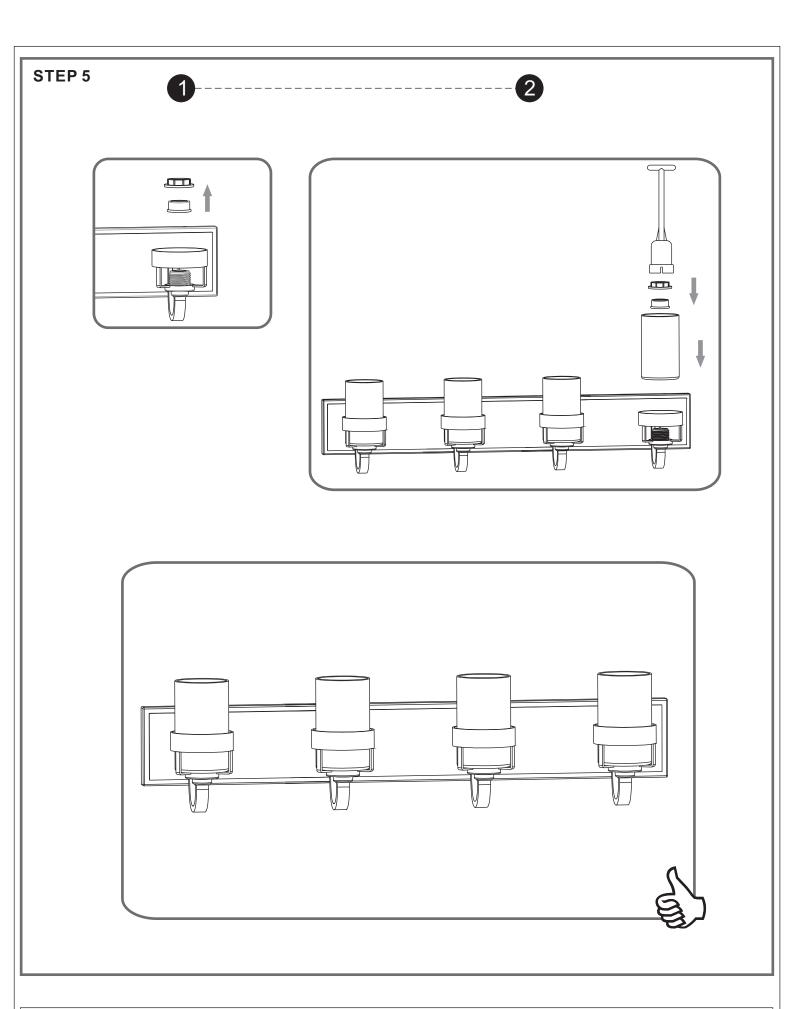

in doubt about installation.

Turn off power to the fixture and allow the bulbs to cool before replacing.

#### **Package Contents**

**Preparation**: Identify and inspect all parts before beginning the installation.

Missing or damaged parts? Contact your original place of purchase.





# Table of Contents











## STEP 1







For drywall installations, insert wall anchors into the holes. Otherwise, secure crossbar assembly using self-tapping screws. Then, fully tighten the outlet box screws.

CAUTION: Do not overtighten the screws as damage to the bracket could occur.







## STEP 3







Bare or Green ground wire from outlet box

\*Green Ground Screw on crossbar optional





Ground wire from Fixture



### STEP 4





©2019 QuoizelInc.

visit us on-line at www.quoizel.com