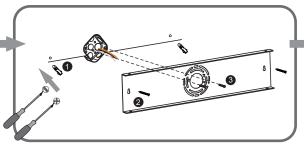

## STEP 1

For drywall installations, insert wall anchors into the holes. Otherwise, secure crossbar assembly using self-tapping screws. Then, fully tighten the outlet box screws.

CAUTION: Do not overtighten the screws as damage to the bracket could occur.