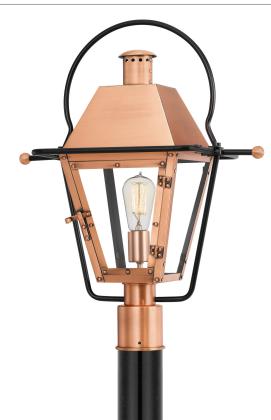

#### RO9018AC

Rue De Royal Outdoor Lantern Aged Copper Rue De Royal

### DIMENSIONS

| Dimensions: 17.75" W x 22.75" H x 11.75" D |
|--------------------------------------------|
| Weight: 8.10 lbs                           |
| Dimensional Weight: 33.00 lbs.             |

## DETAILS

| Material: Copper-Steel                  |
|-----------------------------------------|
| Glass/Shade Description: Clear Tempered |
| Glass                                   |
|                                         |