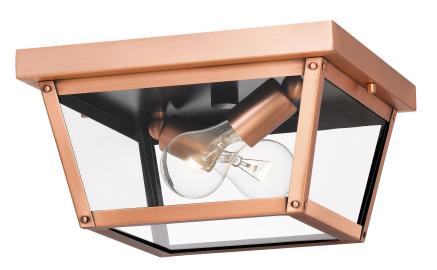

# R01612AC

Rue De Royal Outdoor Lantern Aged Copper Rue De Royal

## DIMENSIONS

| Dimensions: 11.5" W x 6" H x 11.5" D |
|--------------------------------------|
| Canopy Dimensions: 11.50" Dia.       |
| Weight: 6.60 lbs                     |
| Dimensional Weight: 14.00 lbs.       |

#### DETAILS

| Material: Copper                        |
|-----------------------------------------|
| Glass/Shade Description: Clear Tempered |
| Glass                                   |